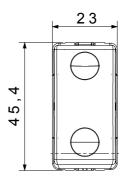

ll       | 125 °C                |
| Glow Wire Test                               | 850 °C                                 | Terminal grip on cable traction | > 50 N                |
| Terminal tightening capacity                 | min. 0,75 - max. 2x4                   | Terminal tightening capacity    | min. 0,5 - max. 2x2,5 |
| stranded cables (mm²)                        |                                        | solid cables (mm²)              |                       |
| No. SYSTEM modules                           | 1                                      | Material                        | Technopolymer         |
| Electrocod                                   | 0130                                   |                                 |                       |

## **DIMENSIONAL**







## **TECHNICAL SYMBOLOGY**



## STANDARDS/APPROVALS