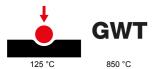

| Category                                     | Switch                                 | Button key                      | Neutral               |
|----------------------------------------------|----------------------------------------|---------------------------------|-----------------------|
| Symbol                                       | -                                      | Colour                          | Black                 |
| Description                                  | 1P - 16AX                              | Voltage                         | 250 V ac              |
| Signalling unit                              | -                                      | Standard                        | EN 60669-1            |
| Resistance at test voltage                   | 2000 V at 50 Hz for 1 minute           | Rated power of 230V LED lamps   | 200 W                 |
| Insulation resistance                        | > 5 MOhm                               | Wiring terminals                | With screw            |
| Prolonged operation switch (no.of position c | hanges) 40.000 at In 250 V ac cosφ=0,6 | Thermo-pressure with ball       | 125 °C                |
| Glow Wire Test                               | 850 °C                                 | Terminal grip on cable traction | > 50 N                |
| Terminal tightening capacity                 | min. 0,75 - max. 2x4                   | Terminal tightening capacity    | min. 0,5 - max. 2x2,5 |
| stranded cables (mm²)                        |                                        | solid cables (mm²)              |                       |
| No. SYSTEM modules                           | 1                                      | Material                        | Technopolymer         |
| Electrocod                                   | 0130                                   |                                 |                       |

## **TECHNICAL SYMBOLOGY**