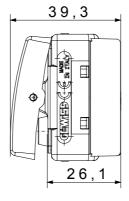

ball       | 125 °C                |
| Glow Wire Test                               | 850 °C                                 | Terminal grip on cable traction | > 50 N                |
| Terminal tightening capacity                 | min. 0,75 - max. 2x4                   | Terminal tightening capacity    | min. 0,5 - max. 2x2,5 |
| stranded cables (mm²)                        |                                        | solid cables (mm²)              |                       |
| No. SYSTEM modules                           | 1                                      | Material                        | Technopolymer         |
| Electrocod                                   | 0130                                   |                                 |                       |

## **DIMENSIONAL**







## **TECHNICAL SYMBOLOGY**



## STANDARDS/APPROVALS