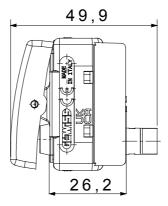

low Wire Test                 | 850 °C                                               | Terminal grip on cable traction | > 50 N                        |
| Terminal tightening capacity   | min. 0,75 - max. 2x4                                 | Terminal tightening capacity    | min. 0,5 - max. 2x2,5         |
| stranded cables (mm²)          |                                                      | solid cables (mm²)              |                               |
| No. SYSTEM modules             | 1                                                    | Material                        | Technopolymer                 |
| Electrocod                     | 0130                                                 |                                 |                               |

## **DIMENSIONAL**







## **TECHNICAL SYMBOLOGY**



## STANDARDS/APPROVALS