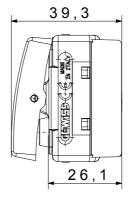

| 125 °C                |
| Glow Wire Test                                | 850 °C                                 | Terminal grip on cable traction | > 50 N                |
| Terminal tightening capacity                  | min. 0,75 - max. 2x4                   | Terminal tightening capacity    | min. 0,5 - max. 2x2,5 |
| stranded cables (mm²)                         |                                        | solid cables (mm²)              |                       |
| No. SYSTEM modules                            | 1                                      | Material                        | Technopolymer         |
| Electrocod                                    | 0130                                   |                                 |                       |

## **DIMENSIONAL**







## **TECHNICAL SYMBOLOGY**



## STANDARDS/APPROVALS