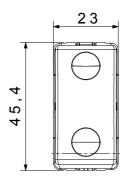

| 125 °C                |
| Glow Wire Test                                | 850 °C                                 | Terminal grip on cable traction | > 50 N                |
| Terminal tightening capacity                  | min. 0,75 - max. 2x4                   | Terminal tightening capacity    | min. 0,5 - max. 2x2,5 |
| stranded cables (mm²)                         |                                        | solid cables (mm²)              |                       |
| No. SYSTEM modules                            | 1                                      | Material                        | Technopolymer         |
| Electrocod                                    | 0130                                   |                                 |                       |

## **DIMENSIONAL**







## **TECHNICAL SYMBOLOGY**



## STANDARDS/APPROVALS