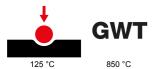

| Category                                      | One-way switch                         | Button key                      | Neutral               |
|-----------------------------------------------|----------------------------------------|---------------------------------|-----------------------|
| Symbol                                        | -                                      | Colour                          | Black                 |
| Description                                   | 1P - 16AX                              | Voltage                         | 250 V ac              |
| Signalling unit                               | -                                      | Standard                        | EN 60669-1            |
| Resistance at test voltage                    | 2000 V at 50 Hz for 1 minute           | Rated power of 230V LED lamps   | 200 W                 |
| Insulation resistance                         | > 5 MOhm                               | Wiring terminals                | With screw            |
| Prolonged operation switch (no.of position ch | nanges) 40.000 at In 250 V ac cosφ=0,6 | Thermo-pressure with ball       | 125 °C                |
| Glow Wire Test                                | 850 °C                                 | Terminal grip on cable traction | > 50 N                |
| Terminal tightening capacity                  | min. 0,75 - max. 2x4                   | Terminal tightening capacity    | min. 0,5 - max. 2x2,5 |
| stranded cables (mm²)                         |                                        | solid cables (mm²)              |                       |
| No. SYSTEM modules                            | 1                                      | Material                        | Technopolymer         |
| Electrocod                                    | 0130                                   |                                 |                       |