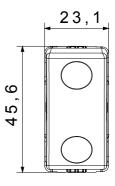

ll       | 125 °C                |
| Glow Wire Test                                    | 850 °C                            | Terminal grip on cable traction | > 50 N                |
| Terminal tightening capacity                      | min. 0,75 - max. 2x4              | Terminal tightening capacity    | min. 0,5 - max. 2x2,5 |
| stranded cables (mm²)                             |                                   | solid cables (mm²)              |                       |
| No. SYSTEM modules                                | 1                                 | Material                        | Technopolymer         |
| Electrocod                                        | 0130                              |                                 |                       |

## **DIMENSIONAL**







#### **TECHNICAL SYMBOLOGY**



### STANDARDS/APPROVALS