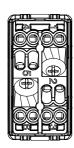

h ball       | 125 °C                |
| Glow Wire Test                                    | 850 °C                            | Terminal grip on cable traction | > 50 N                |
| Terminal tightening capacity                      | min. 0,75 - max. 2x4              | Terminal tightening capacity    | min. 0,5 - max. 2x2,5 |
| stranded cables (mm²)                             |                                   | solid cables (mm²)              |                       |
| No. SYSTEM modules                                | 1                                 | Material                        | Technopolymer         |
| Electrocod                                        | 0130                              |                                 |                       |

## **DIMENSIONAL**







#### **TECHNICAL SYMBOLOGY**



### STANDARDS/APPROVALS