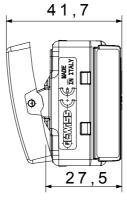

ball       | 125 °C                |
| Glow Wire Test                                    | 850 °C                            | Terminal grip on cable traction | > 50 N                |
| Terminal tightening capacity                      | min. 0,75 - max. 2x4              | Terminal tightening capacity    | min. 0,5 - max. 2x2,5 |
| stranded cables (mm²)                             |                                   | solid cables (mm²)              |                       |
| No. SYSTEM modules                                | 1                                 | Material                        | Technopolymer         |
| Electrocod                                        | 0130                              |                                 |                       |

## **DIMENSIONAL**







#### **TECHNICAL SYMBOLOGY**



### STANDARDS/APPROVALS