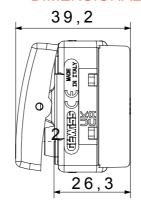

|
| Glow Wire Test                                      | 850 °C                         | Terminal grip on cable traction | > 50 N                        |
| Terminal tightening capacity                        | min. 0,75 - max. 2x4           | Terminal tightening capacity    | min. 0,5 - max. 2x2,5         |
| stranded cables (mm²)                               |                                | solid cables (mm²)              |                               |
| No. SYSTEM modules                                  | 1                              | Material                        | Technopolymer                 |
| Electrocod                                          | 0130                           |                                 |                               |



## **DIMENSIONAL**





## **TECHNICAL SYMBOLOGY**



## STANDARDS/APPROVALS