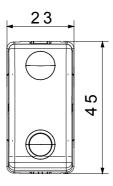

| Glow Wire Test                                      | 850 °C                         | Terminal grip on cable traction | > 50 N                        |
| Terminal tightening capacity                        | min. 0,75 - max. 2x4           | Terminal tightening capacity    | min. 0,5 - max. 2x2,5         |
| stranded cables (mm²)                               |                                | solid cables (mm²)              |                               |
| No. SYSTEM modules                                  | 1                              | Material                        | Technopolymer                 |
| Electrocod                                          | 0130                           |                                 |                               |



## **DIMENSIONAL**





## **TECHNICAL SYMBOLOGY**



## STANDARDS/APPROVALS