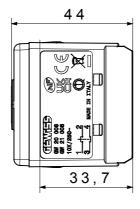

|
| Terminal grip on cable traction | > 50 N                       | Terminal tightening capacity                        | min. 0,75 - max. 2x4           |
|                                 |                              | stranded cables (mm²)                               |                                |
| Terminal tightening capacity    | min. 0,5 - max. 2x2,5        | No. SYSTEM modules                                  | 1                              |
| solid cables (mm²)              |                              |                                                     |                                |
| Material                        | Technopolymer                | Electrocod                                          | 0130                           |

## **DIMENSIONAL**







## **TECHNICAL SYMBOLOGY**



## STANDARDS/APPROVALS