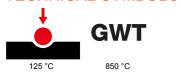

| Category                        | Push-button                  | Button key                                          | With key                       |
|---------------------------------|------------------------------|-----------------------------------------------------|--------------------------------|
| Symbol                          | 0/1                          | Colour                                              | Black                          |
| Description                     | 2P NO - 10A                  | Voltage                                             | 250 V ac                       |
| Signalling unit                 | -                            | Standard                                            | EN 60669-1                     |
| Resistance at test voltage      | 2000 V at 50 Hz for 1 minute | Insulation resistance                               | > 5 MOhm                       |
| Wiring terminals                | With screw                   | Prolonged operation switch (no.of position changes) | 40.000 at In 250 V ac cosφ=0,6 |
| Thermo-pressure with ball       | 125 °C                       | Glow Wire Test                                      | 850 °C                         |
| Terminal grip on cable traction | > 50 N                       | Terminal tightening capacity                        | min. 0,75 - max. 2x4           |
|                                 |                              | stranded cables (mm²)                               |                                |
| Terminal tightening capacity    | min. 0,5 - max. 2x2,5        | No. SYSTEM modules                                  | 1                              |
| solid cables (mm²)              |                              |                                                     |                                |
| Material                        | Technopolymer                | Electrocod                                          | 0130                           |

## **TECHNICAL SYMBOLOGY**