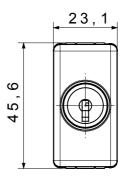

|
| Terminal grip on cable traction | > 50 N                       | Terminal tightening capacity                        | min. 0,75 - max. 2x4           |
|                                 |                              | stranded cables (mm²)                               |                                |
| Terminal tightening capacity    | min. 0,5 - max. 2x2,5        | No. SYSTEM modules                                  | 1                              |
| solid cables (mm²)              |                              |                                                     |                                |
| Material                        | Technopolymer                | Electrocod                                          | 0130                           |

## **DIMENSIONAL**







## **TECHNICAL SYMBOLOGY**



## STANDARDS/APPROVALS