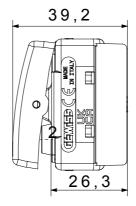

|
| Glow Wire Test                                      | 850 °C                         | Terminal grip on cable traction | > 50 N                        |
| Terminal tightening capacity                        | min. 0,75 - max. 2x4           | Terminal tightening capacity    | min. 0,5 - max. 2x2,5         |
| stranded cables (mm²)                               |                                | solid cables (mm²)              |                               |
| No. SYSTEM modules                                  | 1                              | Material                        | Technopolymer                 |
| Electrocod                                          | 0130                           |                                 |                               |



## **DIMENSIONAL**





## **TECHNICAL SYMBOLOGY**



## STANDARDS/APPROVALS