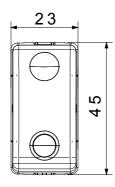

| Glow Wire Test                                      | 850 °C                         | Terminal grip on cable traction | > 50 N                        |
| Terminal tightening capacity                        | min. 0,75 - max. 2x4           | Terminal tightening capacity    | min. 0,5 - max. 2x2,5         |
| stranded cables (mm²)                               |                                | solid cables (mm²)              |                               |
| No. SYSTEM modules                                  | 1                              | Material                        | Technopolymer                 |
| Electrocod                                          | 0130                           |                                 |                               |



## **DIMENSIONAL**





## **TECHNICAL SYMBOLOGY**



## STANDARDS/APPROVALS