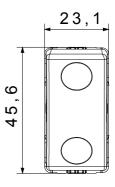

| Glow Wire Test                             | 850 °C                                  | Terminal grip on cable traction | > 50 N                        |
| Terminal tightening capacity               | min. 0,75 - max. 2x4                    | Terminal tightening capacity    | min. 0,5 - max. 2x2,5         |
| stranded cables (mm²)                      |                                         | solid cables (mm²)              |                               |
| No. SYSTEM modules                         | 1                                       | Material                        | Technopolymer                 |
| Electrocod                                 | 0130                                    |                                 |                               |

## **DIMENSIONAL**







## **TECHNICAL SYMBOLOGY**



## STANDARDS/APPROVALS