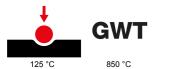

| Category                                   | Three-way switch                        | Button key                      | With replaceable neutral lens |
|--------------------------------------------|-----------------------------------------|---------------------------------|-------------------------------|
| Symbol                                     | -                                       | Colour                          | Black                         |
| Description                                | 1P - 10AX                               | Voltage                         | 250 V ac                      |
| Signalling unit                            | -                                       | Standard                        | EN 60669-1                    |
| Resistance at test voltage                 | 2000 V at 50 Hz for 1 minute            | Rated power of 230V LED lamps   | 100 W                         |
| Insulation resistance                      | > 5 MOhm                                | Wiring terminals                | With screw                    |
| Prolonged operation switch (no.of position | changes) 40.000 at In 250 V ac cosφ=0,6 | Thermo-pressure with ball       | 125 °C                        |
| Glow Wire Test                             | 850 °C                                  | Terminal grip on cable traction | > 50 N                        |
| Terminal tightening capacity               | min. 0,75 - max. 2x4                    | Terminal tightening capacity    | min. 0,5 - max. 2x2,5         |
| stranded cables (mm²)                      |                                         | solid cables (mm²)              |                               |
| No. SYSTEM modules                         | 1                                       | Material                        | Technopolymer                 |
| Electrocod                                 | 0130                                    |                                 |                               |

## **TECHNICAL SYMBOLOGY**