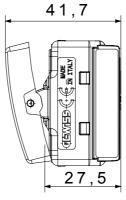

|
| Glow Wire Test                             | 850 °C                                  | Terminal grip on cable traction | > 50 N                        |
| Terminal tightening capacity               | min. 0,75 - max. 2x4                    | Terminal tightening capacity    | min. 0,5 - max. 2x2,5         |
| stranded cables (mm²)                      |                                         | solid cables (mm²)              |                               |
| No. SYSTEM modules                         | 1                                       | Material                        | Technopolymer                 |
| Electrocod                                 | 0130                                    |                                 |                               |

## **DIMENSIONAL**







## **TECHNICAL SYMBOLOGY**



## STANDARDS/APPROVALS