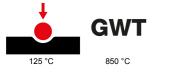

| Category                                                     | Push-button                  | Button key                                                      | With diffuser                  |
|--------------------------------------------------------------|------------------------------|-----------------------------------------------------------------|--------------------------------|
| Colour                                                       | Black                        | Description                                                     | 1P NO - 10 A - illuminable     |
| Voltage                                                      | 250 V ac                     | Standard                                                        | EN 60669-1                     |
| Resistance at test voltage                                   | 2000 V at 50 Hz for 1 minute | Insulation resistance                                           | > 5 MOhm                       |
| Wiring terminals                                             | With screw                   | Prolonged operation switch (no.of position changes)             | 40.000 at In 250 V ac cosφ=0,6 |
| Terminal grip on cable traction                              | > 50 N                       | Terminal tightening capacity stranded cables (mm <sup>2</sup> ) | min. 0,75 - max. 2x4           |
| Terminal tightening capacity solid cables (mm <sup>2</sup> ) | min. 0,5 - max. 2x2,5        | Thermo-pressure with ball                                       | 125 °C                         |
| Glow Wire Test                                               | 850 °C                       | No. SYSTEM modules                                              | 2                              |
| Material                                                     | Technopolymer                | Electrocod                                                      | 0130                           |