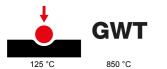

| Category                        | Push-button                  | Button key                                          | Neutral                        |
|---------------------------------|------------------------------|-----------------------------------------------------|--------------------------------|
| Symbol                          | Circle                       | Colour                                              | Black                          |
| Description                     | 1P NC - 10A                  | Voltage                                             | 250 V ac                       |
| Signalling unit                 | -                            | Standard                                            | EN 60669-1                     |
| Resistance at test voltage      | 2000 V at 50 Hz for 1 minute | Insulation resistance                               | > 5 MOhm                       |
| Wiring terminals                | With screw                   | Prolonged operation switch (no.of position changes) | 40.000 at In 250 V ac cosφ=0,6 |
| Thermo-pressure with ball       | 125 °C                       | Glow Wire Test                                      | 850 °C                         |
| Terminal grip on cable traction | > 50 N                       | Terminal tightening capacity                        | min. 0,75 - max. 2x4           |
|                                 |                              | stranded cables (mm²)                               |                                |
| Terminal tightening capacity    | min. 0,5 - max. 2x2,5        | No. SYSTEM modules                                  | 1                              |
| solid cables (mm²)              |                              |                                                     |                                |
| Material                        | Technopolymer                | Electrocod                                          | 0130                           |