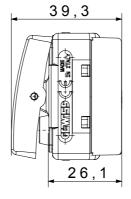

|
| Terminal grip on cable traction | > 50 N                       | Terminal tightening capacity                        | min. 0,75 - max. 2x4           |
|                                 |                              | stranded cables (mm²)                               |                                |
| Terminal tightening capacity    | min. 0,5 - max. 2x2,5        | No. SYSTEM modules                                  | 1                              |
| solid cables (mm²)              |                              |                                                     |                                |
| Material                        | Technopolymer                | Electrocod                                          | 0130                           |

## **DIMENSIONAL**







## **TECHNICAL SYMBOLOGY**



## STANDARDS/APPROVALS