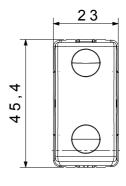

|
| Terminal grip on cable traction | > 50 N                       | Terminal tightening capacity                        | min. 0,75 - max. 2x4           |
|                                 |                              | stranded cables (mm²)                               |                                |
| Terminal tightening capacity    | min. 0,5 - max. 2x2,5        | No. SYSTEM modules                                  | 1                              |
| solid cables (mm²)              |                              |                                                     |                                |
| Material                        | Technopolymer                | Electrocod                                          | 0130                           |

## **DIMENSIONAL**







## **TECHNICAL SYMBOLOGY**



## STANDARDS/APPROVALS