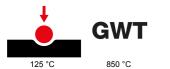

| Category                        | Push-button                  | Button key                                          | With symbol                    |
|---------------------------------|------------------------------|-----------------------------------------------------|--------------------------------|
| Symbol                          | Stair light                  | Colour                                              | Black                          |
| Description                     | 1P NO - 10A                  | Voltage                                             | 250 V ac                       |
| Signalling unit                 | -                            | Standard                                            | EN 60669-1                     |
| Resistance at test voltage      | 2000 V at 50 Hz for 1 minute | Insulation resistance                               | > 5 MOhm                       |
| Wiring terminals                | With screw                   | Prolonged operation switch (no.of position changes) | 40.000 at In 250 V ac cosφ=0,6 |
| Thermo-pressure with ball       | 125 °C                       | Glow Wire Test                                      | 850 °C                         |
| Terminal grip on cable traction | > 50 N                       | Terminal tightening capacity                        | min. 0,75 - max. 2x4           |
|                                 |                              | stranded cables (mm²)                               |                                |
| Terminal tightening capacity    | min. 0,5 - max. 2x2,5        | No. SYSTEM modules                                  | 1                              |
| solid cables (mm²)              |                              |                                                     |                                |
| Material                        | Technopolymer                | Electrocod                                          | 0130                           |

## **TECHNICAL SYMBOLOGY**