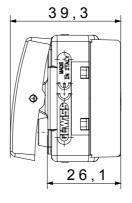

|
| Terminal grip on cable traction | > 50 N                       | Terminal tightening capacity                        | min. 0,75 - max. 2x4           |
|                                 |                              | stranded cables (mm²)                               |                                |
| Terminal tightening capacity    | min. 0,5 - max. 2x2,5        | No. SYSTEM modules                                  | 1                              |
| solid cables (mm²)              |                              |                                                     |                                |
| Material                        | Technopolymer                | Electrocod                                          | 0130                           |

## **DIMENSIONAL**







## **TECHNICAL SYMBOLOGY**



## STANDARDS/APPROVALS