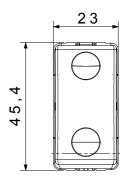

|
| Terminal grip on cable traction | > 50 N                       | Terminal tightening capacity                        | min. 0,75 - max. 2x4           |
|                                 |                              | stranded cables (mm²)                               |                                |
| Terminal tightening capacity    | min. 0,5 - max. 2x2,5        | No. SYSTEM modules                                  | 1                              |
| solid cables (mm²)              |                              |                                                     |                                |
| Material                        | Technopolymer                | Electrocod                                          | 0130                           |

## **DIMENSIONAL**







## **TECHNICAL SYMBOLOGY**



## STANDARDS/APPROVALS