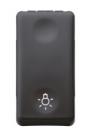

## Product Data Sheet GW21513 SYSTEM BLACK - Domestic range

The System modular devices allow the creation of infinite combinations of devices and plates, through a complete range that covers all design, functional and installation needs. Colours and finishes: satin black, elegant and classy. The range includes control units, socket-outlets, breakers, indicators, connectors and devices for the control, safety and comfort of your home.

| Category                                        | Push-button                  | Button key                                                         | With symbol                    |
|-------------------------------------------------|------------------------------|--------------------------------------------------------------------|--------------------------------|
| Symbol                                          | Light                        | Colour                                                             | Black                          |
| Description                                     | 1P NO - 10A                  | Voltage                                                            | 250 V ac                       |
| Signalling unit                                 | -                            | Standard                                                           | EN 60669-1                     |
| Resistance at test voltage                      | 2000 V at 50 Hz for 1 minute | Insulation resistance                                              | > 5 MOhm                       |
| Wiring terminals                                | With screw                   | Prolonged operation switch (no.of position changes)                | 40.000 at In 250 V ac cosφ=0,6 |
| Thermo-pressure with ball                       | 125 °C                       | Glow Wire Test                                                     | 850 °C                         |
| Terminal grip on cable traction                 | > 50 N                       | Terminal tightening capacity<br>stranded cables (mm <sup>2</sup> ) | min. 0,75 - max. 2x4           |
| Terminal tightening capacity solid cables (mm²) | min. 0,5 - max. 2x2,5        | No. SYSTEM modules                                                 | 1                              |
| Material                                        | Technopolymer                | Electrocod                                                         | 0130                           |