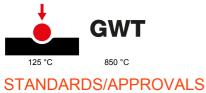

| Category                                        | Push-button                  | Button key                                                         | With symbol                    |
|-------------------------------------------------|------------------------------|--------------------------------------------------------------------|--------------------------------|
| Symbol                                          | Light                        | Colour                                                             | Black                          |
| Description                                     | 1P NO - 10A                  | Voltage                                                            | 250 V ac                       |
| Signalling unit                                 | -                            | Standard                                                           | EN 60669-1                     |
| Resistance at test voltage                      | 2000 V at 50 Hz for 1 minute | Insulation resistance                                              | > 5 MOhm                       |
| Wiring terminals                                | With screw                   | Prolonged operation switch (no.of position changes)                | 40.000 at In 250 V ac cosφ=0,6 |
| Thermo-pressure with ball                       | 125 °C                       | Glow Wire Test                                                     | 850 °C                         |
| Terminal grip on cable traction                 | > 50 N                       | Terminal tightening capacity<br>stranded cables (mm <sup>2</sup> ) | min. 0,75 - max. 2x4           |
| Terminal tightening capacity solid cables (mm²) | min. 0,5 - max. 2x2,5        | No. SYSTEM modules                                                 | 1                              |
| Material                                        | Technopolymer                | Electrocod                                                         | 0130                           |