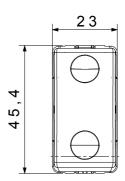

at In 250 V ac cosφ=0,6 |
| Thermo-pressure with ball                       | 125 °C                       | Glow Wire Test                                                     | 850 °C                         |
| Terminal grip on cable traction                 | > 50 N                       | Terminal tightening capacity<br>stranded cables (mm <sup>2</sup> ) | min. 0,75 - max. 2x4           |
| Terminal tightening capacity solid cables (mm²) | min. 0,5 - max. 2x2,5        | No. SYSTEM modules                                                 | 1                              |
| Material                                        | Technopolymer                | Electrocod                                                         | 0130                           |

## DIMENSIONAL

39,3



## 26,1



## **TECHNICAL SYMBOLOGY**





www.gewiss.com sat@gewiss.com Last update 24/05/2025 Data, measures, designs and pictures are shown only as informative purposes, and could be changed without previous notice