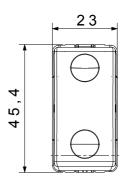

| Terminal grip on cable traction | > 50 N                       | Terminal tightening capacity                        | min. 0,75 - max. 2x4           |
|                                 |                              | stranded cables (mm <sup>2</sup> )                  |                                |
| Terminal tightening capacity    | min. 0,5 - max. 2x2,5        | No. SYSTEM modules                                  | 1                              |
| solid cables (mm <sup>2</sup> ) |                              |                                                     |                                |
| Material                        | Technopolymer                | Electrocod                                          | 0130                           |

## DIMENSIONAL

39,3



## 



**TECHNICAL SYMBOLOGY** 





www.gewiss.com sat@gewiss.com Last update 02/05/2025 Data, measures, designs and pictures are shown only as informative purposes, and could be changed without previous notice