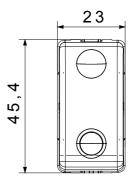

w Wire Test                 | 850 °C                                               | Terminal grip on cable traction | > 50 N                        |
| Terminal tightening capacity   | min. 0,75 - max. 2x4                                 | Terminal tightening capacity    | min. 0,5 - max. 2x2,5         |
| stranded cables (mm²)          |                                                      | solid cables (mm²)              |                               |
| No. SYSTEM modules             | 1                                                    | Material                        | Technopolymer                 |
| Electrocod                     | 0130                                                 |                                 |                               |

## **DIMENSIONAL**







## **TECHNICAL SYMBOLOGY**



## STANDARDS/APPROVALS