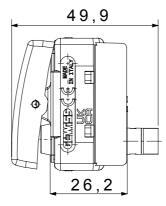

low Wire Test                 | 850 °C                                               | Terminal grip on cable traction | > 50 N                        |
| Terminal tightening capacity   | min. 0,75 - max. 2x4                                 | Terminal tightening capacity    | min. 0,5 - max. 2x2,5         |
| stranded cables (mm²)          |                                                      | solid cables (mm²)              |                               |
| No. SYSTEM modules             | 1                                                    | Material                        | Technopolymer                 |
| Electrocod                     | 0130                                                 |                                 |                               |

## **DIMENSIONAL**







## **TECHNICAL SYMBOLOGY**



## STANDARDS/APPROVALS