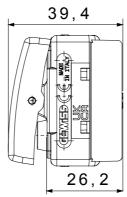

| Category                                           | One-way switch                    | Button key                      | Neutral               |
|----------------------------------------------------|-----------------------------------|---------------------------------|-----------------------|
| Symbol                                             | 0/1                               | Colour                          | Black                 |
| Description                                        | 2P - 16 AX                        | Voltage                         | 250 V ac              |
| Signalling unit                                    | -                                 | Standard                        | EN 60669-1            |
| Resistance at test voltage                         | 2000 V at 50 Hz for 1 minute      | Rated power of 230V LED lamps   | 200 W                 |
| Insulation resistance                              | > 5 MOhm                          | Wiring terminals                | With screw            |
| Prolonged operation switch (no.of position changes | s) 40.000 at In 250 V ac cosφ=0,6 | Thermo-pressure with ball       | 125 °C                |
| Glow Wire Test                                     | 850 °C                            | Terminal grip on cable traction | > 50 N                |
| Terminal tightening capacity                       | min. 0,75 - max. 2x4              | Terminal tightening capacity    | min. 0,5 - max. 2x2,5 |
| stranded cables (mm²)                              |                                   | solid cables (mm²)              |                       |
| No. SYSTEM modules                                 | 1                                 | Material                        | Technopolymer         |
| Electrocod                                         | 0130                              |                                 |                       |