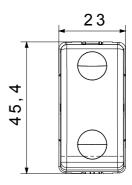

| Category                                           | One-way switch                    | Button key                      | Neutral               |
|----------------------------------------------------|-----------------------------------|---------------------------------|-----------------------|
| Symbol                                             | 0/1                               | Colour                          | Black                 |
| Description                                        | 2P - 16 AX                        | Voltage                         | 250 V ac              |
| Signalling unit                                    | -                                 | Standard                        | EN 60669-1            |
| Resistance at test voltage                         | 2000 V at 50 Hz for 1 minute      | Rated power of 230V LED lamps   | 200 W                 |
| Insulation resistance                              | > 5 MOhm                          | Wiring terminals                | With screw            |
| Prolonged operation switch (no.of position changes | s) 40.000 at In 250 V ac cosφ=0,6 | Thermo-pressure with ball       | 125 °C                |
| Glow Wire Test                                     | 850 °C                            | Terminal grip on cable traction | > 50 N                |
| Terminal tightening capacity                       | min. 0,75 - max. 2x4              | Terminal tightening capacity    | min. 0,5 - max. 2x2,5 |
| stranded cables (mm²)                              |                                   | solid cables (mm²)              |                       |
| No. SYSTEM modules                                 | 1                                 | Material                        | Technopolymer         |
| Electrocod                                         | 0130                              |                                 |                       |