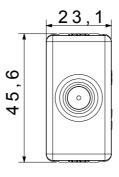

tlet     | Description        | Through wiring                    |
|--------------|--------------------------|--------------------|-----------------------------------|
| Туре         | -                        | Colour             | Black                             |
| Attenuation  | 10 dB                    | Frequency          | 5-2400 MHz                        |
| Shielding    | Class A                  | For connector type | F-Female                          |
| Standard     | EN 60728-4; IEC 61169-24 | No. SYSTEM modules | 1                                 |
| Cable fixing | With screw               | Case               | Pressure casting zamak metal body |
| Material     | Technopolymer            | Electrocod         | 0131                              |

## **DIMENSIONAL**







## STANDARDS/APPROVALS