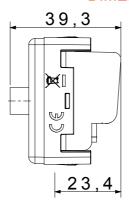

outlet     | Description        | Through wiring                    |
|--------------|--------------------------|--------------------|-----------------------------------|
| Туре         | -                        | Colour             | Black                             |
| Attenuation  | 10 dB                    | Frequency          | 5-2400 MHz                        |
| Shielding    | Class A                  | For connector type | F-Female                          |
| Standard     | EN 60728-4; IEC 61169-24 | No. SYSTEM modules | 1                                 |
| Cable fixing | With screw               | Case               | Pressure casting zamak metal body |
| Material     | Technopolymer            | Electrocod         | 0131                              |

## **DIMENSIONAL**







## STANDARDS/APPROVALS