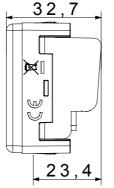

utlet        | Description        | Through wiring                    |
|--------------|-------------------------|--------------------|-----------------------------------|
| Туре         | -                       | Colour             | Black                             |
| Attenuation  | 5 dB                    | Frequency          | 5-2400 MHz                        |
| Shielding    | Class A                 | For connector type | IEC-Male                          |
| Standard     | EN 60728-4; IEC 61169-2 | No. SYSTEM modules | 1                                 |
| Cable fixing | With screw              | Case               | Pressure casting zamak metal body |
| Material     | Technopolymer           | Electrocod         | 0131                              |



## DIMENSIONAL

ဖ

S

4



## STANDARDS/APPROVALS

CE

www.gewiss.com sat@gewiss.com Last update 02/05/2025 Data, measures, designs and pictures are shown only as informative purposes, and could be changed without previous notice