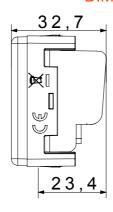

ket-outlet        | Description        | Through wiring                    |
|--------------|-------------------------|--------------------|-----------------------------------|
| Туре         | -                       | Colour             | Black                             |
| Attenuation  | 10 dB                   | Frequency          | 5-2400 MHz                        |
| Shielding    | Class A                 | For connector type | IEC-Male                          |
| Standard     | EN 60728-4; IEC 61169-2 | No. SYSTEM modules | 1                                 |
| Cable fixing | With screw              | Case               | Pressure casting zamak metal body |
| Material     | Technopolymer           | Electrocod         | 0131                              |

## **DIMENSIONAL**







## STANDARDS/APPROVALS