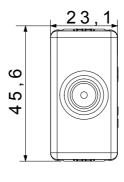

t-outlet        | Description        | Through wiring                    |
|--------------|-------------------------|--------------------|-----------------------------------|
| Туре         | -                       | Colour             | Black                             |
| Attenuation  | 10 dB                   | Frequency          | 5-2400 MHz                        |
| Shielding    | Class A                 | For connector type | IEC-Male                          |
| Standard     | EN 60728-4; IEC 61169-2 | No. SYSTEM modules | 1                                 |
| Cable fixing | With screw              | Case               | Pressure casting zamak metal body |
| Material     | Technopolymer           | Electrocod         | 0131                              |

## **DIMENSIONAL**







## STANDARDS/APPROVALS