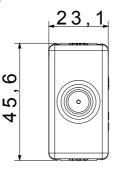

| Category     | TV socket-outlet        | Description        | Direct                            |
|--------------|-------------------------|--------------------|-----------------------------------|
| Туре         | With passage of current | Colour             | Black                             |
| Attenuation  | 0 dB                    | Frequency          | 5-2400 MHz                        |
| Shielding    | Class A                 | For connector type | IEC-Male                          |
| Standard     | EN 60728-4; IEC 61169-2 | No. SYSTEM modules | 1                                 |
| Cable fixing | With screw              | Case               | Pressure casting zamak metal body |
| Material     | Technopolymer           | Electrocod         | 0131                              |