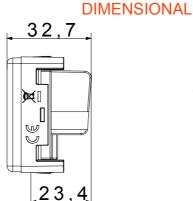

| Category     | TV socket-outlet        | Description        | Direct                            |
|--------------|-------------------------|--------------------|-----------------------------------|
| Туре         | With passage of current | Colour             | Black                             |
| Attenuation  | 0 dB                    | Frequency          | 5-2400 MHz                        |
| Shielding    | Class A                 | For connector type | IEC-Male                          |
| Standard     | EN 60728-4; IEC 61169-2 | No. SYSTEM modules | 1                                 |
| Cable fixing | With screw              | Case               | Pressure casting zamak metal body |
| Material     | Technopolymer           | Electrocod         | 0131                              |