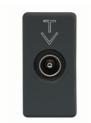

| Category     | TV socket-outlet        | Description        | Direct                            |
|--------------|-------------------------|--------------------|-----------------------------------|
| Туре         | With passage of current | Colour             | Black                             |
| Attenuation  | 0 dB                    | Frequency          | 5-2400 MHz                        |
| Shielding    | Class A                 | For connector type | IEC-Male                          |
| Standard     | EN 60728-4; IEC 61169-2 | No. SYSTEM modules | 1                                 |
| Cable fixing | With screw              | Case               | Pressure casting zamak metal body |
| Material     | Technopolymer           | Electrocod         | 0131                              |