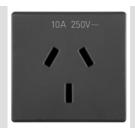

## Product Data Sheet GW21357

SYSTEM BLACK - Domestic range

The System modular devices allow the creation of infinite combinations of devices and plates, through a complete range that covers all design, functional and installation needs. Colours and finishes: satin black, elegant and classy. Ideal for flush-mounted solutions (for rectangular or square boxes), surface-mounted solutions and special applications. The range includes control units, socket-outlets, breakers, indicators, connectors and devices for the control, safety and comfort of your home

| Category                        | Socket-Outlet                | Description                                         | 2P+E - 10A                     |
|---------------------------------|------------------------------|-----------------------------------------------------|--------------------------------|
| Colour                          | Black                        | Voltage                                             | 250 V ac                       |
| Earth pit                       | -                            | Standard                                            | Australian                     |
| Characteristics                 | -                            | For plug pins                                       | Flat                           |
| Wiring terminals                | With screw                   | Standard                                            | IEC 60884-1; AS/NZS 3112       |
| Resistance at test voltage      | 2000 V at 50 Hz for 1 minute | Prolonged operation switch (no.of position changes) | 10.000 at In 250 V ac cosφ=0,8 |
| Thermo-pressure with ball       | 125 °C                       | Glow Wire Test                                      | 850 °C                         |
| Terminal grip on cable traction | > 50 N                       | Terminal tightening capacity                        | min. 1,5 - max. 2x4            |
|                                 |                              | stranded cables (mm²)                               |                                |
| Terminal tightening capacity    | min. 1,5 - max. 2x2,5        | No. SYSTEM modules                                  | 2                              |
| solid cables (mm²)              |                              |                                                     |                                |
| Material                        | Technopolymer                | Electrocod                                          | 0131                           |