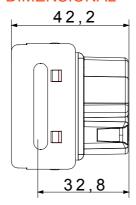

minute | Prolonged operation switch (no.of position changes) | 10.000 at In 250 V ac cosφ=0,8 |
| Thermo-pressure with ball                       | 125 °C                       | Glow Wire Test                                      | 850 °C                         |
| Terminal grip on cable traction                 | > 50 N                       | Terminal tightening capacity stranded cables (mm²)  | min. 1,5 - max. 2x4            |
| Terminal tightening capacity solid cables (mm²) | min. 1,5 - max. 2x2,5        | No. SYSTEM modules                                  | 2                              |
| Material                                        | Technopolymer                | Electrocod                                          | 0131                           |



## **DIMENSIONAL**





## **TECHNICAL SYMBOLOGY**



## STANDARDS/APPROVALS