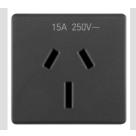

| Category                                        | Socket-Outlet                | Description                                         | 2P+E - 15A                     |
|-------------------------------------------------|------------------------------|-----------------------------------------------------|--------------------------------|
| Colour                                          | Black                        | Voltage                                             | 250 V ac                       |
| Earth pit                                       | -                            | Standard                                            | Australian                     |
| Characteristics                                 | With screw                   | For plug pins                                       | Flat                           |
| Wiring terminals                                | With screw                   | Standard                                            | IEC 60884-1; AS/NZS 3112       |
| Resistance at test voltage                      | 2000 V at 50 Hz for 1 minute | Prolonged operation switch (no.of position changes) | 10.000 at In 250 V ac cosφ=0,8 |
| Thermo-pressure with ball                       | 125 °C                       | Glow Wire Test                                      | 850 °C                         |
| Terminal grip on cable traction                 | > 50 N                       | Terminal tightening capacity stranded cables (mm²)  | min. 1,5 - max. 2x4            |
| Terminal tightening capacity solid cables (mm²) | min. 1,5 - max. 2x2,5        | No. SYSTEM modules                                  | 2                              |
| Material                                        | Technopolymer                | Electrocod                                          | 0131                           |