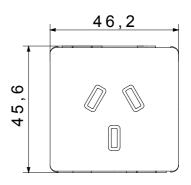

inute | Prolonged operation switch (no.of position changes) | 10.000 at In 250 V ac cosφ=0,8 |
| Thermo-pressure with ball                       | 125 °C                       | Glow Wire Test                                      | 850 °C                         |
| Terminal grip on cable traction                 | > 50 N                       | Terminal tightening capacity stranded cables (mm²)  | min. 1,5 - max. 2x4            |
| Terminal tightening capacity solid cables (mm²) | min. 1,5 - max. 2x2,5        | No. SYSTEM modules                                  | 2                              |
| Material                                        | Technopolymer                | Electrocod                                          | 0131                           |



## **DIMENSIONAL**





## **TECHNICAL SYMBOLOGY**



## STANDARDS/APPROVALS