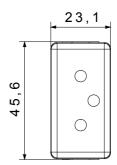

|
| Terminal grip on cable traction | > 50 N                       | Terminal tightening capacity                        | min. 0,75 - max. 2x4           |
|                                 |                              | stranded cables (mm <sup>2</sup> )                  |                                |
| Terminal tightening capacity    | min. 0,5 - max. 2x2,5        | No. SYSTEM modules                                  | 1                              |
| solid cables (mm <sup>2</sup> ) |                              |                                                     |                                |
| Material                        | Technopolymer                | Electrocod                                          | 0131                           |



## DIMENSIONAL





## **TECHNICAL SYMBOLOGY**



STANDARDS/APPROVALS