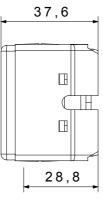

|
| Terminal grip on cable traction | > 50 N                       | Terminal tightening capacity                        | min. 0,75 - max. 2x4           |
|                                 |                              | stranded cables (mm <sup>2</sup> )                  |                                |
| Terminal tightening capacity    | min. 0,5 - max. 2x2,5        | No. SYSTEM modules                                  | 1                              |
| solid cables (mm <sup>2</sup> ) |                              |                                                     |                                |
| Material                        | Technopolymer                | Electrocod                                          | 0131                           |



## DIMENSIONAL





## **TECHNICAL SYMBOLOGY**



STANDARDS/APPROVALS