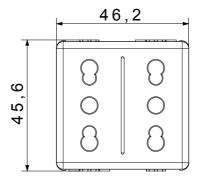

|
| Terminal grip on cable traction | > 50 N                       | Terminal tightening capacity                        | min. 0,75 - max. 2x4           |
|                                 |                              | stranded cables (mm²)                               |                                |
| Terminal tightening capacity    | min. 0,5 - max. 2x2,5        | No. SYSTEM modules                                  | 2                              |
| solid cables (mm²)              |                              |                                                     |                                |
| Material                        | Technopolymer                | Electrocod                                          | 0131                           |



## **DIMENSIONAL**





## **TECHNICAL SYMBOLOGY**



## STANDARDS/APPROVALS