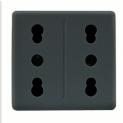

| Category                        | Socket-Outlet                | Description                                         | 2x2P+E 16A Dual amp.           |
|---------------------------------|------------------------------|-----------------------------------------------------|--------------------------------|
| Colour                          | Black                        | Voltage                                             | 250 V ac                       |
| Earth pit                       | -                            | Standard                                            | English                        |
| Characteristics                 | With safety shields          | For plug pins                                       | Ø 4 / 5 mm                     |
| Wiring terminals                | With screw                   | Туре                                                | P17-11                         |
| Resistance at test voltage      | 2000 V at 50 Hz for 1 minute | Prolonged operation switch (no.of position changes) | 10.000 at In 250 V ac cosφ=0,8 |
| Thermo-pressure with ball       | 125 °C                       | Glow Wire Test                                      | 850 °C                         |
| Terminal grip on cable traction | > 50 N                       | Terminal tightening capacity                        | min. 0,75 - max. 2x4           |
|                                 |                              | stranded cables (mm²)                               |                                |
| Terminal tightening capacity    | min. 0,5 - max. 2x2,5        | No. SYSTEM modules                                  | 2                              |
| solid cables (mm²)              |                              |                                                     |                                |
| Material                        | Technopolymer                | Electrocod                                          | 0131                           |