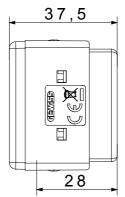

|
| Terminal grip on cable traction | > 50 N                       | Terminal tightening capacity                        | min. 0,75 - max. 2x4           |
|                                 |                              | stranded cables (mm²)                               |                                |
| Terminal tightening capacity    | min. 0,5 - max. 2x2,5        | No. SYSTEM modules                                  | 2                              |
| solid cables (mm²)              |                              |                                                     |                                |
| Material                        | Technopolymer                | Electrocod                                          | 0131                           |



## **DIMENSIONAL**





## **TECHNICAL SYMBOLOGY**



## STANDARDS/APPROVALS