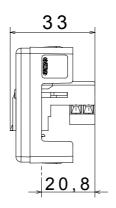

esign, functional and installation needs. Colours and finishes: satin black, elegant and classy. The range includes control units, socket-outlets, breakers, indicators, connectors and devices for the control, safety and comfort of your home.

| Category           | Data and audio/video sockets | Description | RJ11               |
|--------------------|------------------------------|-------------|--------------------|
| Colour             | Black                        | Standard    | -                  |
| Cables type        | Twisted pair                 | Connection  | Screw-on terminals |
| No. SYSTEM modules | 1                            | Material    | Technopolymer      |
| Electrocod         | 3722                         |             |                    |



## **DIMENSIONAL**





## STANDARDS/APPROVALS

(€