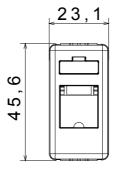

ign, functional and installation needs. Colours and finishes: satin black, elegant and classy. The range includes control units, socket-outlets, breakers, indicators, connectors and devices for the control, safety and comfort of your home.

| Category           | Data and audio/video sockets | Description | RJ11               |
|--------------------|------------------------------|-------------|--------------------|
| Colour             | Black                        | Standard    | -                  |
| Cables type        | Twisted pair                 | Connection  | Screw-on terminals |
| No. SYSTEM modules | 1                            | Material    | Technopolymer      |
| Electrocod         | 3722                         |             |                    |



## **DIMENSIONAL**





## STANDARDS/APPROVALS

(€