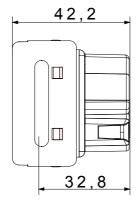

minute | Prolonged operation switch (no.of position changes) | 10.000 at In 250 V ac cosφ=0,8 |
| Thermo-pressure with ball                       | 125 °C                       | Glow Wire Test                                      | 850 °C                         |
| Terminal grip on cable traction                 | > 50 N                       | Terminal tightening capacity stranded cables (mm²)  | min. 0,75 - max. 2x4           |
| Terminal tightening capacity solid cables (mm²) | min. 0,5 - max. 2x2,5        | No. SYSTEM modules                                  | 2                              |
| Material                                        | Technopolymer                | Electrocod                                          | 0131                           |



## **DIMENSIONAL**





## **TECHNICAL SYMBOLOGY**



## STANDARDS/APPROVALS