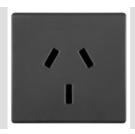

## Product Data Sheet GW21248

SYSTEM BLACK - Domestic range

The System modular devices allow the creation of infinite combinations of devices and plates, through a complete range that covers all design, functional and installation needs. Colours and finishes: satin black, elegant and classy. Ideal for flush-mounted solutions (for rectangular or square boxes), surface-mounted solutions and special applications. The range includes control units, socket-outlets, breakers, indicators, connectors and devices for the control, safety and comfort of your home

| Description                                     | 2P+E - 10A                   | Colour                                              | Black                          |
|-------------------------------------------------|------------------------------|-----------------------------------------------------|--------------------------------|
| Voltage                                         | 250 V ac                     | Earth pit                                           | -                              |
| Standard                                        | Argentinian                  | Characteristics                                     | With screw                     |
| For plug pins                                   | Flat                         | Standard                                            | IEC 60884-1                    |
| Resistance at test voltage                      | 2000 V at 50 Hz for 1 minute | Prolonged operation switch (no.of position changes) | 10.000 at In 250 V ac cosφ=0,8 |
| Thermo-pressure with ball                       | 125 °C                       | Glow Wire Test                                      | 850 °C                         |
| Terminal grip on cable traction                 | > 50 N                       | Terminal tightening capacity stranded cables (mm²)  | min. 0,75 - max. 2x4           |
| Terminal tightening capacity solid cables (mm²) | min. 0,5 - max. 2x2,5        | No. SYSTEM modules                                  | 2                              |
| Material                                        | Technopolymer                | Electrocod                                          | 0131                           |