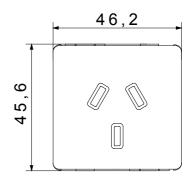

inute | Prolonged operation switch (no.of position changes) | 10.000 at In 250 V ac cosφ=0,8 |
| Thermo-pressure with ball                       | 125 °C                       | Glow Wire Test                                      | 850 °C                         |
| Terminal grip on cable traction                 | > 50 N                       | Terminal tightening capacity stranded cables (mm²)  | min. 0,75 - max. 2x4           |
| Terminal tightening capacity solid cables (mm²) | min. 0,5 - max. 2x2,5        | No. SYSTEM modules                                  | 2                              |
| Material                                        | Technopolymer                | Electrocod                                          | 0131                           |



## **DIMENSIONAL**





## **TECHNICAL SYMBOLOGY**



## STANDARDS/APPROVALS