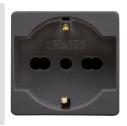

| Category                                            | Socket-Outlet                  | Description                     | 2P+E - 16 A Dual amperage    |
|-----------------------------------------------------|--------------------------------|---------------------------------|------------------------------|
| Colour                                              | Black                          | Voltage                         | 250 V ac                     |
| Earth pit                                           | Side and central               | Standard                        | Italian / German             |
| Characteristics                                     | With safety shields            | For plug pins                   | Ø 4 / 4.8 / 5 mm             |
| Wiring terminals                                    | With screw                     | Туре                            | P40                          |
| Standard                                            | CEI 23-50 / IEC 60884-1        | Resistance at test voltage      | 2000 V at 50 Hz for 1 minute |
| Prolonged operation switch (no.of position changes) | 10.000 at In 250 V ac cosφ=0,8 | Thermo-pressure with ball       | 125 °C                       |
| Glow Wire Test                                      | 850 °C                         | Terminal grip on cable traction | > 50 N                       |
| Terminal tightening capacity                        | min. 0,75 - max. 2x4           | Terminal tightening capacity    | min. 0,5 - max. 2x2,5        |
| stranded cables (mm²)                               |                                | solid cables (mm²)              |                              |
| No. SYSTEM modules                                  | 2                              | Material                        | Technopolymer                |
| Electrocod                                          | 0131                           |                                 |                              |