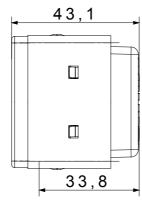

|
| Glow Wire Test                                      | 850 °C                         | Terminal grip on cable traction | > 50 N                       |
| Terminal tightening capacity                        | min. 0,75 - max. 2x4           | Terminal tightening capacity    | min. 0,5 - max. 2x2,5        |
| stranded cables (mm²)                               |                                | solid cables (mm²)              |                              |
| No. SYSTEM modules                                  | 2                              | Material                        | Technopolymer                |
| Electrocod                                          | 0131                           |                                 |                              |



## **DIMENSIONAL**





## **TECHNICAL SYMBOLOGY**



## STANDARDS/APPROVALS