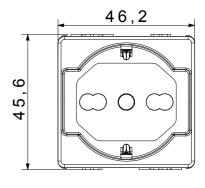

|
| Glow Wire Test                                      | 850 °C                         | Terminal grip on cable traction | > 50 N                       |
| Terminal tightening capacity                        | min. 0,75 - max. 2x4           | Terminal tightening capacity    | min. 0,5 - max. 2x2,5        |
| stranded cables (mm²)                               |                                | solid cables (mm²)              |                              |
| No. SYSTEM modules                                  | 2                              | Material                        | Technopolymer                |
| Electrocod                                          | 0131                           |                                 |                              |



## **DIMENSIONAL**





## **TECHNICAL SYMBOLOGY**



## STANDARDS/APPROVALS