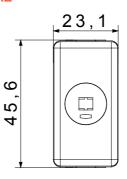

| Category                           | Sockets for auxiliary circuits | Description                  | For loudspeaker                   |
|------------------------------------|--------------------------------|------------------------------|-----------------------------------|
| For plug pins                      | -                              | Centre distance              | 0 mm                              |
| Thermo-pressure with ball          | -                              | Glow Wire Test               | 0°C                               |
| Terminal tightening capacity       | -                              | Terminal tightening capacity | -                                 |
| stranded cables (mm <sup>2</sup> ) |                                | solid cables (mm²)           |                                   |
| Colour                             | Black                          | No. SYSTEM modules           | 1                                 |
| Cable fixing                       | With screw                     | Case                         | Pressure casting zamak metal body |
| Material                           | Technopolymer                  | Electrocod                   | 0131                              |