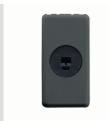

## Product Data Sheet GW21241 SYSTEM BLACK - Domestic range

The System modular devices allow the creation of infinite combinations of devices and plates, through a complete range that covers all design, functional and installation needs. Colours and finishes: satin black, elegant and classy. The range includes control units, socket-outlets, breakers, indicators, connectors and devices for the control, safety and comfort of your home.

| Category                           | Sockets for auxiliary circuits | Description                  | For loudspeaker                   |
|------------------------------------|--------------------------------|------------------------------|-----------------------------------|
| For plug pins                      | -                              | Centre distance              | 0 mm                              |
| Thermo-pressure with ball          | -                              | Glow Wire Test               | 0°C                               |
| Terminal tightening capacity       | -                              | Terminal tightening capacity | -                                 |
| stranded cables (mm <sup>2</sup> ) |                                | solid cables (mm²)           |                                   |
| Colour                             | Black                          | No. SYSTEM modules           | 1                                 |
| Cable fixing                       | With screw                     | Case                         | Pressure casting zamak metal body |
| Material                           | Technopolymer                  | Electrocod                   | 0131                              |