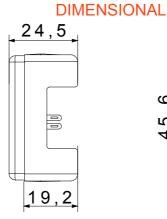

| Category                           | Sockets for auxiliary circuits | Description                  | For loudspeaker                   |
|------------------------------------|--------------------------------|------------------------------|-----------------------------------|
| For plug pins                      | -                              | Centre distance              | 0 mm                              |
| Thermo-pressure with ball          | -                              | Glow Wire Test               | 0°C                               |
| Terminal tightening capacity       | -                              | Terminal tightening capacity | -                                 |
| stranded cables (mm <sup>2</sup> ) |                                | solid cables (mm²)           |                                   |
| Colour                             | Black                          | No. SYSTEM modules           | 1                                 |
| Cable fixing                       | With screw                     | Case                         | Pressure casting zamak metal body |
| Material                           | Technopolymer                  | Electrocod                   | 0131                              |