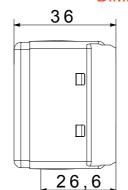

| Category                     | Sockets for auxiliary circuits | Description                  | 2P - 6A - 24V                     |
|------------------------------|--------------------------------|------------------------------|-----------------------------------|
| For plug pins                | Ø 3 mm                         | Centre distance              | 12.4 mm                           |
| Thermo-pressure with ball    | 125 °C                         | Glow Wire Test               | 850 °C                            |
| Terminal tightening capacity | min. 0,75 - max. 2x4           | Terminal tightening capacity | min. 0,5 - max. 2x2,5             |
| stranded cables (mm²)        |                                | solid cables (mm²)           |                                   |
| Colour                       | Black                          | No. SYSTEM modules           | 1                                 |
| Cable fixing                 | With screw                     | Case                         | Pressure casting zamak metal body |
| Electrocod                   | 0131                           |                              |                                   |