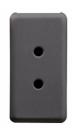

| Category                     | Sockets for auxiliary circuits | Description                  | 2P - 6A - 24V                     |
|------------------------------|--------------------------------|------------------------------|-----------------------------------|
| For plug pins                | Ø 3 mm                         | Centre distance              | 12.4 mm                           |
| Thermo-pressure with ball    | 125 °C                         | Glow Wire Test               | 850 °C                            |
| Terminal tightening capacity | min. 0,75 - max. 2x4           | Terminal tightening capacity | min. 0,5 - max. 2x2,5             |
| stranded cables (mm²)        |                                | solid cables (mm²)           |                                   |
| Colour                       | Black                          | No. SYSTEM modules           | 1                                 |
| Cable fixing                 | With screw                     | Case                         | Pressure casting zamak metal body |
| Electrocod                   | 0131                           |                              |                                   |