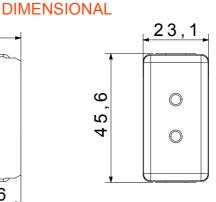

| Category                     | Sockets for auxiliary circuits | Description                  | 2P - 6A - 24V                     |
|------------------------------|--------------------------------|------------------------------|-----------------------------------|
| For plug pins                | Ø 3 mm                         | Centre distance              | 12.4 mm                           |
| Thermo-pressure with ball    | 125 °C                         | Glow Wire Test               | 850 °C                            |
| Terminal tightening capacity | min. 0,75 - max. 2x4           | Terminal tightening capacity | min. 0,5 - max. 2x2,5             |
| stranded cables (mm²)        |                                | solid cables (mm²)           |                                   |
| Colour                       | Black                          | No. SYSTEM modules           | 1                                 |
| Cable fixing                 | With screw                     | Case                         | Pressure casting zamak metal body |
| Electrocod                   | 0131                           |                              |                                   |