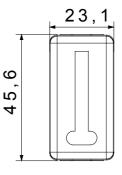

ll design, functional and installation needs. Colours and finishes: satin black, elegant and classy. The range includes control units, socket-outlets, breakers, indicators, connectors and devices for the control, safety and comfort of your home.

| Category           | Data and audio/video sockets | Description | French 8 contacts  |
|--------------------|------------------------------|-------------|--------------------|
| Colour             | Black                        | Standard    | French             |
| Cables type        | -                            | Connection  | Screw-on terminals |
| No. SYSTEM modules | 1                            | Material    | Technopolymer      |
| Electrocod         | 3722                         |             |                    |



## DIMENSIONAL



## STANDARDS/APPROVALS

CE

www.gewiss.com sat@gewiss.com Last update 03/06/2025 Data, measures, designs and pictures are shown only as informative purposes, and could be changed without previous notice