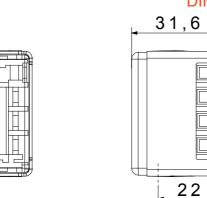

ange that covers all design, functional and installation needs. Colours and finishes: satin black, elegant and classy. The range includes control units, socket-outlets, breakers, indicators, connectors and devices for the control, safety and comfort of your home.

| Category           | Data and audio/video sockets | Description | French 8 contacts  |
|--------------------|------------------------------|-------------|--------------------|
| Colour             | Black                        | Standard    | French             |
| Cables type        | -                            | Connection  | Screw-on terminals |
| No. SYSTEM modules | 1                            | Material    | Technopolymer      |
| Electrocod         | 3722                         |             |                    |



## DIMENSIONAL



## STANDARDS/APPROVALS

CE

www.gewiss.com sat@gewiss.com Last update 03/06/2025 Data, measures, designs and pictures are shown only as informative purposes, and could be changed without previous notice