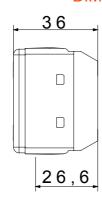

Item designated solely for export to a limited number of countries outside of the European Union or where European Directives are not applied.

| Category     | TV socket-outlet | Description        | Branched            |
|--------------|------------------|--------------------|---------------------|
| Туре         | -                | Colour             | Black               |
| Attenuation  | 20 dB            | Frequency          | 40-860 MHz          |
| Shielding    | -                | For connector type | IEC Female Ø 9,5 mm |
| Standard     | -                | No. SYSTEM modules | 1                   |
| Cable fixing | With screw       | Case               | -                   |
| Material     | Technopolymer    | Electrocod         | 0131                |

## **DIMENSIONAL**







## STANDARDS/APPROVALS