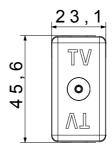

tem designated solely for export to a limited number of countries outside of the European Union or where European Directives are not applied.

| Category     | TV socket-outlet | Description        | Branched            |
|--------------|------------------|--------------------|---------------------|
| Туре         | -                | Colour             | Black               |
| Attenuation  | 20 dB            | Frequency          | 40-860 MHz          |
| Shielding    | -                | For connector type | IEC Female Ø 9,5 mm |
| Standard     | -                | No. SYSTEM modules | 1                   |
| Cable fixing | With screw       | Case               | -                   |
| Material     | Technopolymer    | Electrocod         | 0131                |

## **DIMENSIONAL**







## STANDARDS/APPROVALS