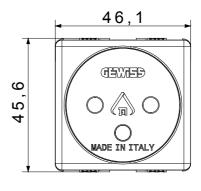

|
| Terminal grip on cable traction | > 50 N                       | Terminal tightening capacity                        | min. 0,75 - max. 2x4           |
|                                 |                              | stranded cables (mm²)                               |                                |
| Terminal tightening capacity    | min. 0,5 - max. 2x2,5        | No. SYSTEM modules                                  | 2                              |
| solid cables (mm²)              |                              |                                                     |                                |
| Material                        | Technopolymer                | Electrocod                                          | 0131                           |



## **DIMENSIONAL**





## **TECHNICAL SYMBOLOGY**



## STANDARDS/APPROVALS