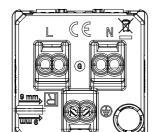

°C                         |
| Terminal grip on cable traction | > 50 N                       | Terminal tightening capacity                        | min. 0,75 - max. 2x4           |
|                                 |                              | stranded cables (mm²)                               |                                |
| Terminal tightening capacity    | min. 0,5 - max. 2x2,5        | No. SYSTEM modules                                  | 2                              |
| solid cables (mm²)              |                              |                                                     |                                |
| Material                        | Technopolymer                | Electrocod                                          | 0131                           |



## **DIMENSIONAL**





## **TECHNICAL SYMBOLOGY**



## STANDARDS/APPROVALS