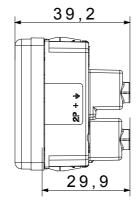

|
| Terminal grip on cable traction | > 50 N                       | Terminal tightening capacity                        | min. 0,75 - max. 2x4           |
|                                 |                              | stranded cables (mm²)                               |                                |
| Terminal tightening capacity    | min. 0,5 - max. 2x2,5        | No. SYSTEM modules                                  | 2                              |
| solid cables (mm²)              |                              |                                                     |                                |
| Material                        | Technopolymer                | Electrocod                                          | 0131                           |



## **DIMENSIONAL**





## **TECHNICAL SYMBOLOGY**



## STANDARDS/APPROVALS