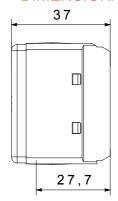

| Category                        | Socket-Outlet                | Description                                         | 2P+E - 15A 250V ac             |
|---------------------------------|------------------------------|-----------------------------------------------------|--------------------------------|
| Colour                          | Black                        | Voltage                                             | 250/125V AC                    |
| Earth pit                       | -                            | Standard                                            | USA                            |
| Characteristics                 | -                            | For plug pins                                       | Flat, aligned vertical         |
| Wiring terminals                | With screw                   | Standard                                            | IEC 60884-1                    |
| Resistance at test voltage      | 2000 V at 50 Hz for 1 minute | Prolonged operation switch (no.of position changes) | 10.000 at In 250 V ac cosφ=0,8 |
| Thermo-pressure with ball       | 125 °C                       | Glow Wire Test                                      | 850 °C                         |
| Terminal grip on cable traction | > 50 N                       | Terminal tightening capacity                        | min. 0,75 - max. 2x4           |
|                                 |                              | stranded cables (mm²)                               |                                |
| Terminal tightening capacity    | min. 0,5 - max. 2x2,5        | No. SYSTEM modules                                  | 1                              |
| solid cables (mm²)              |                              |                                                     |                                |
| Material                        | Technopolymer                | Electrocod                                          | 0131                           |