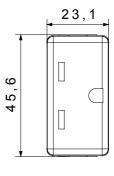

| Category                        | Socket-Outlet                | Description                                         | 2P+E - 15A 250V ac             |
|---------------------------------|------------------------------|-----------------------------------------------------|--------------------------------|
| Colour                          | Black                        | Voltage                                             | 250/125V AC                    |
| Earth pit                       | -                            | Standard                                            | USA                            |
| Characteristics                 | -                            | For plug pins                                       | Flat, aligned vertical         |
| Wiring terminals                | With screw                   | Standard                                            | IEC 60884-1                    |
| Resistance at test voltage      | 2000 V at 50 Hz for 1 minute | Prolonged operation switch (no.of position changes) | 10.000 at In 250 V ac cosφ=0,8 |
| Thermo-pressure with ball       | 125 °C                       | Glow Wire Test                                      | 850 °C                         |
| Terminal grip on cable traction | > 50 N                       | Terminal tightening capacity                        | min. 0,75 - max. 2x4           |
|                                 |                              | stranded cables (mm²)                               |                                |
| Terminal tightening capacity    | min. 0,5 - max. 2x2,5        | No. SYSTEM modules                                  | 1                              |
| solid cables (mm²)              |                              |                                                     |                                |
| Material                        | Technopolymer                | Electrocod                                          | 0131                           |