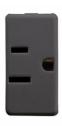

| Category                        | Socket-Outlet                | Description                                         | 2P+E - 15A 125V ac             |
|---------------------------------|------------------------------|-----------------------------------------------------|--------------------------------|
| Colour                          | Black                        | Voltage                                             | 250/125V AC                    |
| Earth pit                       | -                            | Standard                                            | USA                            |
| Characteristics                 | -                            | For plug pins                                       | Flat parallel horizontal       |
| Wiring terminals                | With screw                   | Standard                                            | IEC 60884-1                    |
| Resistance at test voltage      | 2000 V at 50 Hz for 1 minute | Prolonged operation switch (no.of position changes) | 10.000 at In 250 V ac cosφ=0,8 |
| Thermo-pressure with ball       | 125 °C                       | Glow Wire Test                                      | 850 °C                         |
| Terminal grip on cable traction | > 50 N                       | Terminal tightening capacity                        | min. 0,75 - max. 2x4           |
|                                 |                              | stranded cables (mm²)                               |                                |
| Terminal tightening capacity    | min. 0,5 - max. 2x2,5        | No. SYSTEM modules                                  | 1                              |
| solid cables (mm²)              |                              |                                                     |                                |
| Material                        | Technopolymer                | Electrocod                                          | 0131                           |