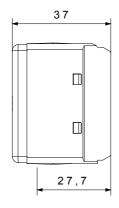

|
| Terminal grip on cable traction | > 50 N                       | Terminal tightening capacity                        | min. 0,75 - max. 2x4           |
|                                 |                              | stranded cables (mm²)                               |                                |
| Terminal tightening capacity    | min. 0,5 - max. 2x2,5        | No. SYSTEM modules                                  | 1                              |
| solid cables (mm²)              |                              |                                                     |                                |
| Material                        | Technopolymer                | Electrocod                                          | 0131                           |

## **DIMENSIONAL**







## **TECHNICAL SYMBOLOGY**



## STANDARDS/APPROVALS