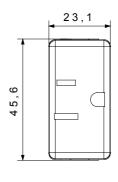

|
| Terminal grip on cable traction | > 50 N                       | Terminal tightening capacity                        | min. 0,75 - max. 2x4           |
|                                 |                              | stranded cables (mm²)                               |                                |
| Terminal tightening capacity    | min. 0,5 - max. 2x2,5        | No. SYSTEM modules                                  | 1                              |
| solid cables (mm²)              |                              |                                                     |                                |
| Material                        | Technopolymer                | Electrocod                                          | 0131                           |

## **DIMENSIONAL**







## **TECHNICAL SYMBOLOGY**



## STANDARDS/APPROVALS