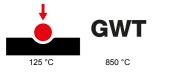

| Category                        | Socket-Outlet                | Description                                         | 2P+E - 13 A                    |
|---------------------------------|------------------------------|-----------------------------------------------------|--------------------------------|
| Colour                          | Black                        | Voltage                                             | 250 V ac                       |
| Earth pit                       | -                            | Standard                                            | British standard               |
| Characteristics                 | With safety shields          | For plug pins                                       | Flat                           |
| Wiring terminals                | With screw                   | Standard                                            | IEC 60884-1; BS 1363-2         |
| Resistance at test voltage      | 2000 V at 50 Hz for 1 minute | Prolonged operation switch (no.of position changes) | 10.000 at In 250 V ac cosφ=0,8 |
| Thermo-pressure with ball       | 125 °C                       | Glow Wire Test                                      | 850 °C                         |
| Terminal grip on cable traction | > 50 N                       | Terminal tightening capacity                        | min. 1,5 - max. 2x4            |
|                                 |                              | stranded cables (mm <sup>2</sup> )                  |                                |
| Terminal tightening capacity    | min. 1,5 - max. 2x2,5        | No. SYSTEM modules                                  | 2                              |
| solid cables (mm <sup>2</sup> ) |                              |                                                     |                                |
| Material                        | Technopolymer                | Electrocod                                          | 0131                           |