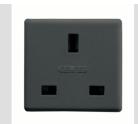

## Product Data Sheet GW21208 SYSTEM BLACK - Domestic range

The System modular devices allow the creation of infinite combinations of devices and plates, through a complete range that covers all design, functional and installation needs. Colours and finishes: satin black, elegant and classy. Ideal for flush-mounted solutions (for rectangular or square boxes), surface-mounted solutions and special applications. The range includes control units, socket-outlets, breakers, indicators, connectors and devices for the control, safety and comfort of your home

| Category                        | Socket-Outlet                | Description                                         | 2P+E - 13 A                    |
|---------------------------------|------------------------------|-----------------------------------------------------|--------------------------------|
| Colour                          | Black                        | Voltage                                             | 250 V ac                       |
| Earth pit                       | -                            | Standard                                            | British standard               |
| Characteristics                 | With safety shields          | For plug pins                                       | Flat                           |
| Wiring terminals                | With screw                   | Standard                                            | IEC 60884-1; BS 1363-2         |
| Resistance at test voltage      | 2000 V at 50 Hz for 1 minute | Prolonged operation switch (no.of position changes) | 10.000 at In 250 V ac cosφ=0,8 |
| Thermo-pressure with ball       | 125 °C                       | Glow Wire Test                                      | 850 °C                         |
| Terminal grip on cable traction | > 50 N                       | Terminal tightening capacity                        | min. 1,5 - max. 2x4            |
|                                 |                              | stranded cables (mm <sup>2</sup> )                  |                                |
| Terminal tightening capacity    | min. 1,5 - max. 2x2,5        | No. SYSTEM modules                                  | 2                              |
| solid cables (mm <sup>2</sup> ) |                              |                                                     |                                |
| Material                        | Technopolymer                | Electrocod                                          | 0131                           |