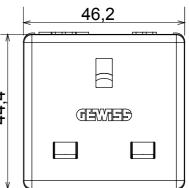

| Terminal tightening capacity                        | min. 1,5 - max. 2x4            |
|                                 |                              | stranded cables (mm <sup>2</sup> )                  |                                |
| Terminal tightening capacity    | min. 1,5 - max. 2x2,5        | No. SYSTEM modules                                  | 2                              |
| solid cables (mm <sup>2</sup> ) |                              |                                                     |                                |
| Material                        | Technopolymer                | Electrocod                                          | 0131                           |



## **TECHNICAL SYMBOLOGY**



STANDARDS/APPROVALS





DIMENSIONAL