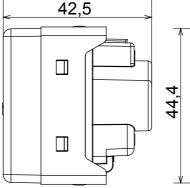

N                       | Terminal tightening capacity                        | min. 1,5 - max. 2x4            |
|                                 |                              | stranded cables (mm <sup>2</sup> )                  |                                |
| Terminal tightening capacity    | min. 1,5 - max. 2x2,5        | No. SYSTEM modules                                  | 2                              |
| solid cables (mm <sup>2</sup> ) |                              |                                                     |                                |
| Material                        | Technopolymer                | Electrocod                                          | 0131                           |



## **TECHNICAL SYMBOLOGY**



STANDARDS/APPROVALS





DIMENSIONAL