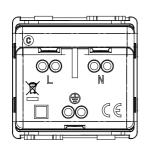

5 °C                       |
| Glow Wire Test                                      | 850 °C                         | Terminal grip on cable traction | > 50 N                       |
| Terminal tightening capacity                        | min. 0,75 - max. 2x4           | Terminal tightening capacity    | min. 0,5 - max. 2x2,5        |
| stranded cables (mm²)                               |                                | solid cables (mm²)              |                              |
| No. SYSTEM modules                                  | 2                              | Material                        | Technopolymer                |
| Electrocod                                          | 0131                           |                                 |                              |



## **DIMENSIONAL**





## **TECHNICAL SYMBOLOGY**



## STANDARDS/APPROVALS