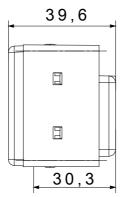

|
| Glow Wire Test                                      | 850 °C                         | Terminal grip on cable traction | > 50 N                       |
| Terminal tightening capacity                        | min. 0,75 - max. 2x4           | Terminal tightening capacity    | min. 0,5 - max. 2x2,5        |
| stranded cables (mm²)                               |                                | solid cables (mm²)              |                              |
| No. SYSTEM modules                                  | 2                              | Material                        | Technopolymer                |
| Electrocod                                          | 0131                           |                                 |                              |



## **DIMENSIONAL**





## **TECHNICAL SYMBOLOGY**



## STANDARDS/APPROVALS