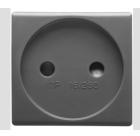

| Category                                            | Socket-Outlet                  | Description                     | 2P - 16A                     |
|-----------------------------------------------------|--------------------------------|---------------------------------|------------------------------|
| Colour                                              | Black                          | Voltage                         | 250 V ac                     |
| Earth pit                                           | -                              | Standard                        | French                       |
| Characteristics                                     | With screw                     | For plug pins                   | Ø 4 / 4.8 mm                 |
| Standard                                            | IEC 60884-1; NF C 61-314       | Resistance at test voltage      | 2000 V at 50 Hz for 1 minute |
| Prolonged operation switch (no.of position changes) | 10.000 at In 250 V ac cosφ=0,8 | Thermo-pressure with ball       | 125 °C                       |
| Glow Wire Test                                      | 850 °C                         | Terminal grip on cable traction | > 50 N                       |
| Terminal tightening capacity                        | min. 0,75 - max. 2x4           | Terminal tightening capacity    | min. 0,5 - max. 2x2,5        |
| stranded cables (mm²)                               |                                | solid cables (mm²)              |                              |
| No. SYSTEM modules                                  | 2                              | Material                        | Technopolymer                |
| Electrocod                                          | 0131                           |                                 |                              |