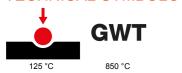

| Category                                            | Socket-Outlet                  | Description                     | 2P - 16A                     |
|-----------------------------------------------------|--------------------------------|---------------------------------|------------------------------|
| Colour                                              | Black                          | Voltage                         | 250 V ac                     |
| Earth pit                                           | -                              | Standard                        | French                       |
| Characteristics                                     | With screw                     | For plug pins                   | Ø 4 / 4.8 mm                 |
| Standard                                            | IEC 60884-1; NF C 61-314       | Resistance at test voltage      | 2000 V at 50 Hz for 1 minute |
| Prolonged operation switch (no.of position changes) | 10.000 at In 250 V ac cosφ=0,8 | Thermo-pressure with ball       | 125 °C                       |
| Glow Wire Test                                      | 850 °C                         | Terminal grip on cable traction | > 50 N                       |
| Terminal tightening capacity                        | min. 0,75 - max. 2x4           | Terminal tightening capacity    | min. 0,5 - max. 2x2,5        |
| stranded cables (mm²)                               |                                | solid cables (mm²)              |                              |
| No. SYSTEM modules                                  | 2                              | Material                        | Technopolymer                |
| Electrocod                                          | 0131                           |                                 |                              |