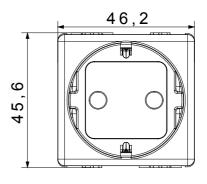

|
| Terminal grip on cable traction | > 50 N                       | Terminal tightening capacity                        | min. 0,75 - max. 2x4           |
|                                 |                              | stranded cables (mm²)                               |                                |
| Terminal tightening capacity    | min. 0,5 - max. 2x2,5        | No. SYSTEM modules                                  | 2                              |
| solid cables (mm²)              |                              |                                                     |                                |
| Material                        | Technopolymer                | Electrocod                                          | 0131                           |

## **DIMENSIONAL**







## **TECHNICAL SYMBOLOGY**



## STANDARDS/APPROVALS