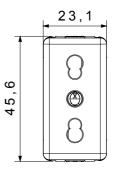

inute | Prolonged operation switch (no.of position changes) | 10.000 at In 250 V ac cosφ=0,8 |
| Thermo-pressure with ball                       | 125 °C                       | Glow Wire Test                                      | 850 °C                         |
| Terminal grip on cable traction                 | > 50 N                       | Terminal tightening capacity stranded cables (mm²)  | min. 0,75 - max. 2x4           |
| Terminal tightening capacity solid cables (mm²) | min. 0,5 - max. 2x2,5        | No. SYSTEM modules                                  | 1                              |
| Material                                        | Technopolymer                | Electrocod                                          | 0131                           |

## **DIMENSIONAL**







## **TECHNICAL SYMBOLOGY**



## STANDARDS/APPROVALS