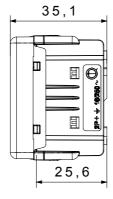

minute | Prolonged operation switch (no.of position changes) | 10.000 at In 250 V ac cosφ=0,8 |
| Thermo-pressure with ball                       | 125 °C                       | Glow Wire Test                                      | 850 °C                         |
| Terminal grip on cable traction                 | > 50 N                       | Terminal tightening capacity stranded cables (mm²)  | min. 0,75 - max. 2x4           |
| Terminal tightening capacity solid cables (mm²) | min. 0,5 - max. 2x2,5        | No. SYSTEM modules                                  | 1                              |
| Material                                        | Technopolymer                | Electrocod                                          | 0131                           |

## **DIMENSIONAL**







## **TECHNICAL SYMBOLOGY**



## STANDARDS/APPROVALS