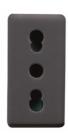

| Category                                        | Socket-Outlet                | Description                                         | 2P+E - 16 A Dual amperage      |
|-------------------------------------------------|------------------------------|-----------------------------------------------------|--------------------------------|
| Colour                                          | Black                        | Voltage                                             | 250 V ac                       |
| Earth pit                                       | -                            | Standard                                            | English                        |
| Characteristics                                 | With screw                   | For plug pins                                       | Ø 4 / 5 mm                     |
| Туре                                            | P17-11                       | Standard                                            | CEI 23-50                      |
| Resistance at test voltage                      | 2000 V at 50 Hz for 1 minute | Prolonged operation switch (no.of position changes) | 10.000 at In 250 V ac cosφ=0,8 |
| Thermo-pressure with ball                       | 125 °C                       | Glow Wire Test                                      | 850 °C                         |
| Terminal grip on cable traction                 | > 50 N                       | Terminal tightening capacity stranded cables (mm²)  | min. 0,75 - max. 2x4           |
| Terminal tightening capacity solid cables (mm²) | min. 0,5 - max. 2x2,5        | No. SYSTEM modules                                  | 1                              |
| Material                                        | Technopolymer                | Electrocod                                          | 0131                           |