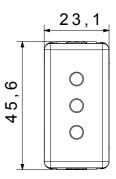

|
| Terminal grip on cable traction | > 50 N                       | Terminal tightening capacity                        | min. 0,75 - max. 2x4           |
|                                 |                              | stranded cables (mm²)                               |                                |
| Terminal tightening capacity    | min. 0,5 - max. 2x2,5        | No. SYSTEM modules                                  | 1                              |
| solid cables (mm²)              |                              |                                                     |                                |
| Material                        | Technopolymer                | Electrocod                                          | 0131                           |

## **DIMENSIONAL**







## **TECHNICAL SYMBOLOGY**



## STANDARDS/APPROVALS