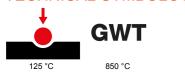

| Category                        | Socket-Outlet                | Description                                         | 2P+E - 10A                     |
|---------------------------------|------------------------------|-----------------------------------------------------|--------------------------------|
| Colour                          | Black                        | Voltage                                             | 250 V ac                       |
| Earth pit                       | -                            | Standard                                            | English                        |
| Characteristics                 | With screw                   | For plug pins                                       | Ø 4 mm                         |
| Туре                            | P11                          | Standard                                            | CEI 23-50                      |
| Resistance at test voltage      | 2000 V at 50 Hz for 1 minute | Prolonged operation switch (no.of position changes) | 10.000 at In 250 V ac cosφ=0,8 |
| Thermo-pressure with ball       | 125 °C                       | Glow Wire Test                                      | 850 °C                         |
| Terminal grip on cable traction | > 50 N                       | Terminal tightening capacity                        | min. 0,75 - max. 2x4           |
|                                 |                              | stranded cables (mm²)                               |                                |
| Terminal tightening capacity    | min. 0,5 - max. 2x2,5        | No. SYSTEM modules                                  | 1                              |
| solid cables (mm²)              |                              |                                                     |                                |
| Material                        | Technopolymer                | Electrocod                                          | 0131                           |

## **TECHNICAL SYMBOLOGY**