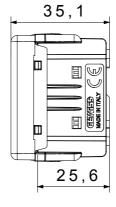

|
| Terminal grip on cable traction | > 50 N                       | Terminal tightening capacity                        | min. 0,75 - max. 2x4           |
|                                 |                              | stranded cables (mm²)                               |                                |
| Terminal tightening capacity    | min. 0,5 - max. 2x2,5        | No. SYSTEM modules                                  | 1                              |
| solid cables (mm²)              |                              |                                                     |                                |
| Material                        | Technopolymer                | Electrocod                                          | 0131                           |

## **DIMENSIONAL**







## **TECHNICAL SYMBOLOGY**



## STANDARDS/APPROVALS