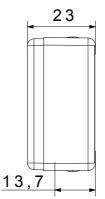

| Category                  | Blanking module | Colour         | Black         |
|---------------------------|-----------------|----------------|---------------|
| Description               | 2 modules       | Standard       | EN 60669-1    |
| Thermo-pressure with ball | 125 °C          | Glow Wire Test | 850 °C        |
| No. SYSTEM modules        | 2               | Material       | Technopolymer |
| Electrocod                | 0100            |                |               |