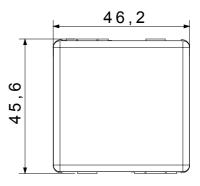

| Category                  | Blanking module | Colour         | Black         |
|---------------------------|-----------------|----------------|---------------|
| Description               | 2 modules       | Standard       | EN 60669-1    |
| Thermo-pressure with ball | 125 °C          | Glow Wire Test | 850 °C        |
| No. SYSTEM modules        | 2               | Material       | Technopolymer |
| Electrocod                | 0100            |                |               |