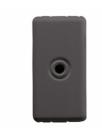

| Category                  | Blanking module with cable output            | Colour         | Black         |
|---------------------------|----------------------------------------------|----------------|---------------|
| Description               | 1 module with outlet for cable Ø 4 and Ø 8mm | Standard       | EN 60669-1    |
| Thermo-pressure with ball | 125 °C                                       | Glow Wire Test | 850 °C        |
| No. SYSTEM modules        | 1                                            | Material       | Technopolymer |
| Electrocod                | 0100                                         |                |               |