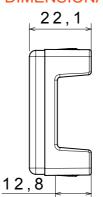

| Category                  | Blanking module | Colour         | Black         |
|---------------------------|-----------------|----------------|---------------|
| Description               | 1 module        | Standard       | EN 60669-1    |
| Thermo-pressure with ball | 125 °C          | Glow Wire Test | 850 °C        |
| No. SYSTEM modules        | 1               | Material       | Technopolymer |
| Electrocod                | 0100            |                |               |