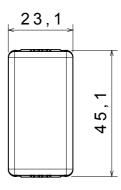

| Category                  | Blanking module | Colour         | Black         |
|---------------------------|-----------------|----------------|---------------|
| Description               | 1 module        | Standard       | EN 60669-1    |
| Thermo-pressure with ball | 125 °C          | Glow Wire Test | 850 °C        |
| No. SYSTEM modules        | 1               | Material       | Technopolymer |
| Electrocod                | 0100            |                |               |