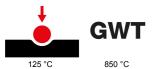

| Category                                      | Switch                                 | Button key                      | With key              |
|-----------------------------------------------|----------------------------------------|---------------------------------|-----------------------|
| Symbol                                        | -                                      | Colour                          | Black                 |
| Description                                   | 1P - 10AX                              | Voltage                         | 250 V ac              |
| Signalling unit                               | -                                      | Standard                        | EN 60669-1            |
| Resistance at test voltage                    | 2000 V at 50 Hz for 1 minute           | Rated power of 230V LED lamps   | 100 W                 |
| Insulation resistance                         | > 5 MOhm                               | Wiring terminals                | With screw            |
| Prolonged operation switch (no.of position of | hanges) 40.000 at In 250 V ac cosφ=0,6 | Thermo-pressure with ball       | 125 °C                |
| Glow Wire Test                                | 850 °C                                 | Terminal grip on cable traction | > 50 N                |
| Terminal tightening capacity                  | min. 0,75 - max. 2x4                   | Terminal tightening capacity    | min. 0,5 - max. 2x2,5 |
| stranded cables (mm²)                         |                                        | solid cables (mm²)              |                       |
| No. SYSTEM modules                            | 1                                      | Material                        | Technopolymer         |
| Electrocod                                    | 0130                                   |                                 |                       |