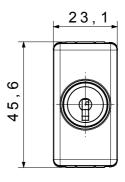

| 125 °C                |
| Glow Wire Test                                | 850 °C                                 | Terminal grip on cable traction | > 50 N                |
| Terminal tightening capacity                  | min. 0,75 - max. 2x4                   | Terminal tightening capacity    | min. 0,5 - max. 2x2,5 |
| stranded cables (mm²)                         |                                        | solid cables (mm²)              |                       |
| No. SYSTEM modules                            | 1                                      | Material                        | Technopolymer         |
| Electrocod                                    | 0130                                   |                                 |                       |

## **DIMENSIONAL**







## **TECHNICAL SYMBOLOGY**



## STANDARDS/APPROVALS