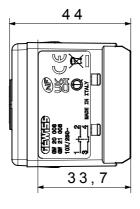

| 125 °C                |
| Glow Wire Test                                | 850 °C                                 | Terminal grip on cable traction | > 50 N                |
| Terminal tightening capacity                  | min. 0,75 - max. 2x4                   | Terminal tightening capacity    | min. 0,5 - max. 2x2,5 |
| stranded cables (mm²)                         |                                        | solid cables (mm²)              |                       |
| No. SYSTEM modules                            | 1                                      | Material                        | Technopolymer         |
| Electrocod                                    | 0130                                   |                                 |                       |

## **DIMENSIONAL**







## **TECHNICAL SYMBOLOGY**



## STANDARDS/APPROVALS