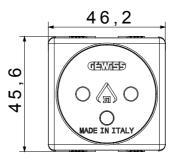

|
| Terminal grip on cable traction | > 50 N                       | Terminal tightening capacity                        | min. 0,75 - max. 2x4           |
|                                 |                              | stranded cables (mm <sup>2</sup> )                  |                                |
| Terminal tightening capacity    | min. 0,5 - max. 2x2,5        | No. SYSTEM modules                                  | 2                              |
| solid cables (mm <sup>2</sup> ) |                              |                                                     |                                |
| Material                        | Technopolymer                | Electrocod                                          | 0131                           |

## DIMENSIONAL







## **TECHNICAL SYMBOLOGY**



STANDARDS/APPROVALS



www.gewiss.com sat@gewiss.com Last update 09/05/2025