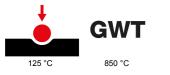

| Category                        | Socket-Outlet                | Description                                         | 2P+E - 16A                     |
|---------------------------------|------------------------------|-----------------------------------------------------|--------------------------------|
| Group                           | for dedicated lines          | Colour                                              | Blue                           |
| Earth pit                       | -                            | Standard                                            | Israeli                        |
| Characteristics                 | With safety shields          | For plug pins                                       | Round Ø 4 / 4.4 mm             |
| Wiring terminals                | With screw                   | Туре                                                | -                              |
| Standard                        | IEC 60884-1 / SI 32 part 1.1 | Resistance at test voltage                          | 2000 V at 50 Hz for 1 minute   |
| Insulation resistance           | > 5 MOhm                     | Prolonged operation switch (no.of position changes) | 10.000 at In 250 V ac cosφ=0,8 |
| Thermo-pressure with ball       | 125 °C                       | Glow Wire Test                                      | 850 °C                         |
| Terminal grip on cable traction | > 50 N                       | Terminal tightening capacity                        | min. 0,75 - max. 2x4           |
|                                 |                              | stranded cables (mm <sup>2</sup> )                  |                                |
| Terminal tightening capacity    | min. 0,5 - max. 2x2,5        | No. SYSTEM modules                                  | 2                              |
| solid cables (mm <sup>2</sup> ) |                              |                                                     |                                |
| Material                        | Technopolymer                | Electrocod                                          | 0131                           |