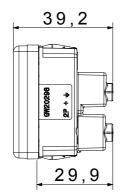

|
| Terminal grip on cable traction | > 50 N                       | Terminal tightening capacity                        | min. 0,75 - max. 2x4           |
|                                 |                              | stranded cables (mm <sup>2</sup> )                  |                                |
| Terminal tightening capacity    | min. 0,5 - max. 2x2,5        | No. SYSTEM modules                                  | 2                              |
| solid cables (mm <sup>2</sup> ) |                              |                                                     |                                |
| Material                        | Technopolymer                | Electrocod                                          | 0131                           |

## DIMENSIONAL







## **TECHNICAL SYMBOLOGY**



STANDARDS/APPROVALS



www.gewiss.com sat@gewiss.com Last update 09/05/2025