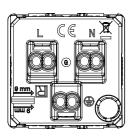

| Category                        | Socket-Outlet                | Description                                         | 2P+E - 16A                     |
|---------------------------------|------------------------------|-----------------------------------------------------|--------------------------------|
| Group                           | for dedicated lines          | Colour                                              | Blue                           |
| Earth pit                       | -                            | Standard                                            | Israeli                        |
| Characteristics                 | With safety shields          | For plug pins                                       | Round Ø 4 / 4.4 mm             |
| Wiring terminals                | With screw                   | Туре                                                | -                              |
| Standard                        | IEC 60884-1 / SI 32 part 1.1 | Resistance at test voltage                          | 2000 V at 50 Hz for 1 minute   |
| Insulation resistance           | > 5 MOhm                     | Prolonged operation switch (no.of position changes) | 10.000 at In 250 V ac cosφ=0,8 |
| Thermo-pressure with ball       | 125 °C                       | Glow Wire Test                                      | 850 °C                         |
| Terminal grip on cable traction | > 50 N                       | Terminal tightening capacity                        | min. 0,75 - max. 2x4           |
|                                 |                              | stranded cables (mm <sup>2</sup> )                  |                                |
| Terminal tightening capacity    | min. 0,5 - max. 2x2,5        | No. SYSTEM modules                                  | 2                              |
| solid cables (mm <sup>2</sup> ) |                              |                                                     |                                |
| Material                        | Technopolymer                | Electrocod                                          | 0131                           |