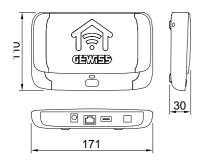

| Description                          | Multiprotocol gateway | License type             | Without license                                   |
|--------------------------------------|-----------------------|--------------------------|---------------------------------------------------|
| Colour                               | White                 | Supply voltage           | 12 V dc - 1 A                                     |
| Power input                          | 7 VA                  | Radio connections        | Wi-Fi (IEEE 802.11 b/g/n), Zigbee (IEEE 802.15.4) |
| Interfaces                           | USB 2.0, RJ45, KNX    | KNX bus consumption (mA) | 5                                                 |
| Configuration                        | Via cloud             | Standard                 | 2014/53/EU, 2009/125/EU, 2011/65/EU, 2012/19/EU   |
| IP degree                            | IP20                  | Dimensions (mm)          | 171x110x30                                        |
| Working temperature                  | -5 ÷ +45 °C           | Stocking temperature     | -20 ÷ +80 °C                                      |
| Relative humidity (non-condensative) | Max 93%               | Electrocod               | 3800                                              |

## **DIMENSIONAL**