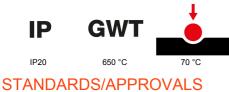

| Colour                                       | Steel                                                       | Description         | 2 modules                                                            |
|----------------------------------------------|-------------------------------------------------------------|---------------------|----------------------------------------------------------------------|
| For support codes                            | GW16821N, GW16822N                                          | Power supply        | Via one of the suitable connected devices installed within it or via |
|                                              |                                                             |                     | dedicated power supply unit GWA1700                                  |
| Standard                                     | 2014/35/EU, 2014/30/EU, 2011/65/EU + 2015/863, EN           | Working temperature | -5 ÷ +45 °C                                                          |
|                                              | 62368-1, EN 55032, EN 55035, EN IEC 63000                   |                     |                                                                      |
| Relative humidity (non-condensative) Max 93% |                                                             | IP degree           | IP20                                                                 |
| Functions                                    | System information/status with messages on the display and  | Material            | Painted technopolymer                                                |
|                                              | notifications by RGB LED strips.                            |                     |                                                                      |
| Finishing                                    | Opaque finish                                               | Glow wire test      | 650 °C                                                               |
| Thermo-pressure with ball 70 °C              |                                                             | Family              | EGO SMART                                                            |
| User interface                               | The plate is equipped with a dot-matrix display and RGB LED |                     |                                                                      |
|                                              | strips                                                      |                     |                                                                      |