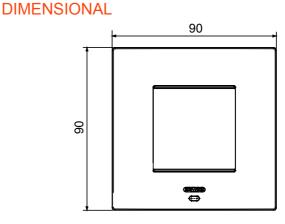

| Colour                                       | Steel                                                       | Description         | 2 modules                                                            |
|----------------------------------------------|-------------------------------------------------------------|---------------------|----------------------------------------------------------------------|
| For support codes                            | GW16821N, GW16822N                                          | Power supply        | Via one of the suitable connected devices installed within it or via |
|                                              |                                                             |                     | dedicated power supply unit GWA1700                                  |
| Standard                                     | 2014/35/EU, 2014/30/EU, 2011/65/EU + 2015/863, EN           | Working temperature | -5 ÷ +45 °C                                                          |
|                                              | 62368-1, EN 55032, EN 55035, EN IEC 63000                   |                     |                                                                      |
| Relative humidity (non-condensative) Max 93% |                                                             | IP degree           | IP20                                                                 |
| Functions                                    | System information/status with messages on the display and  | Material            | Painted technopolymer                                                |
|                                              | notifications by RGB LED strips.                            |                     |                                                                      |
| Finishing                                    | Opaque finish                                               | Glow wire test      | 650 °C                                                               |
| Thermo-pressure with ball 70 °C              |                                                             | Family              | EGO SMART                                                            |
| User interface                               | The plate is equipped with a dot-matrix display and RGB LED |                     |                                                                      |
|                                              | strips                                                      |                     |                                                                      |