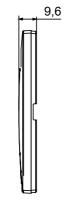

D strips.                          |                       |
| 650 °C                                                               | Glow wire test      | Opaque finish                                             | Finishing             |
| EGO SMART                                                            | Family              | 70 °C                                                     | Thermo-pressure with  |
|                                                                      |                     | e plate is equipped with a dot-matrix display and RGB LED | User interface        |
|                                                                      |                     | strips                                                    |                       |

#### **DIMENSIONAL**





#### TECHNICAL SYMBOLOGY



650 °C

### STANDARDS/APPROVALS