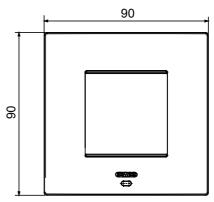

strips.                          |                       |
| 650 °C                                                               | Glow wire test      | Opaque finish                                             | Finishing             |
| EGO SMART                                                            | Family              | 70 °C                                                     | Thermo-pressure with  |
|                                                                      |                     | e plate is equipped with a dot-matrix display and RGB LED | User interface        |
|                                                                      |                     | strips                                                    |                       |

#### **DIMENSIONAL**





#### TECHNICAL SYMBOLOGY



650 °C

### STANDARDS/APPROVALS