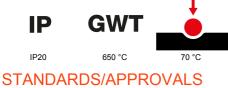

| Colour                                       | Satin White                                                 | Description         | 2 modules                                                            |
|----------------------------------------------|-------------------------------------------------------------|---------------------|----------------------------------------------------------------------|
| For support codes                            | GW16821N, GW16822N                                          | Power supply        | Via one of the suitable connected devices installed within it or via |
|                                              |                                                             |                     | dedicated power supply unit GWA1700                                  |
| Standard                                     | 2014/35/EU, 2014/30/EU, 2011/65/EU + 2015/863, EN           | Working temperature | -5 ÷ +45 °C                                                          |
|                                              | 62368-1, EN 55032, EN 55035, EN IEC 63000                   |                     |                                                                      |
| Relative humidity (non-condensative) Max 93% |                                                             | IP degree           | IP20                                                                 |
| Functions                                    | System information/status with messages on the display and  | Material            | Painted technopolymer                                                |
|                                              | notifications by RGB LED strips.                            |                     |                                                                      |
| Finishing                                    | Opaque finish                                               | Glow wire test      | 650 °C                                                               |
| Thermo-pressure with ball 70 °C              |                                                             | Family              | EGO SMART                                                            |
| User interface                               | The plate is equipped with a dot-matrix display and RGB LED |                     |                                                                      |
|                                              | strips                                                      |                     |                                                                      |