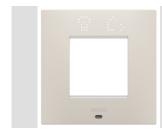

## Product Data Sheet **GW16022SNB**

**CHORUSMART - Domestic range** 

Smart plate can be used with Home Gateway for "CONNECTED SMART HOME" solutions. The EGO SMART plates integrate with the connected devices of the ChoruSmart system, they go beyond pure aesthetics and become an element of interaction with the user. The plates communicate with the other connected devices and, using RGB perimeter LED strips and a graphic display, can communicate operating statuses and any alarms detected by the smart functions that control the home to the user. The traditional EGO SMART and EGO plates can be used in the same system as they are designed to blend in perfectly.

| Colour                                       | Natural satin beige                                         | Description         | 2 modules                                                            |
|----------------------------------------------|-------------------------------------------------------------|---------------------|----------------------------------------------------------------------|
| For support codes                            | GW16821N, GW16822N                                          | Power supply        | Via one of the suitable connected devices installed within it or via |
|                                              |                                                             |                     | dedicated power supply unit GWA1700                                  |
| Standard                                     | 2014/35/EU, 2014/30/EU, 2011/65/EU + 2015/863, EN           | Working temperature | -5 ÷ +45 °C                                                          |
|                                              | 62368-1, EN 55032, EN 55035, EN IEC 63000                   |                     |                                                                      |
| Relative humidity (non-condensative) Max 93% |                                                             | IP degree           | IP20                                                                 |
| Functions                                    | System information/status with messages on the display and  | Material            | Painted technopolymer                                                |
|                                              | notifications by RGB LED strips.                            |                     |                                                                      |
| Finishing                                    | Opaque finish                                               | Glow wire test      | 650 °C                                                               |
| Thermo-pressure with ball 70 °C              |                                                             | Family              | EGO SMART                                                            |
| User interface                               | The plate is equipped with a dot-matrix display and RGB LED |                     |                                                                      |
|                                              | strips                                                      |                     |                                                                      |