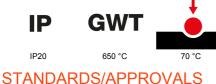

| Colour                                       | Magnetic gray                                               | Description         | 2 modules                                                            |
|----------------------------------------------|-------------------------------------------------------------|---------------------|----------------------------------------------------------------------|
| For support codes                            | GW16821N, GW16822N                                          | Power supply        | Via one of the suitable connected devices installed within it or via |
|                                              |                                                             |                     | dedicated power supply unit GWA1700                                  |
| Standard                                     | 2014/35/EU, 2014/30/EU, 2011/65/EU + 2015/863, EN           | Working temperature | -5 ÷ +45 °C                                                          |
|                                              | 62368-1, EN 55032, EN 55035, EN IEC 63000                   |                     |                                                                      |
| Relative humidity (non-condensative) Max 93% |                                                             | IP degree           | IP20                                                                 |
| Functions                                    | System information/status with messages on the display and  | Material            | Painted technopolymer                                                |
|                                              | notifications by RGB LED strips.                            |                     |                                                                      |
| Finishing                                    | Opaque finish                                               | Glow wire test      | 650 °C                                                               |
| Thermo-pressure with ball 70 °C              |                                                             | Family              | EGO SMART                                                            |
| User interface                               | The plate is equipped with a dot-matrix display and RGB LED |                     |                                                                      |
|                                              | strips                                                      |                     |                                                                      |