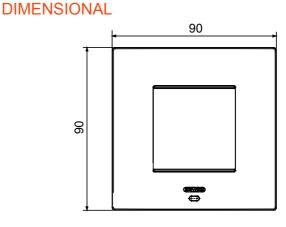

| Colour                                       | Magnetic gray                                               | Description         | 2 modules                                                            |
|----------------------------------------------|-------------------------------------------------------------|---------------------|----------------------------------------------------------------------|
| For support codes                            | GW16821N, GW16822N                                          | Power supply        | Via one of the suitable connected devices installed within it or via |
|                                              |                                                             |                     | dedicated power supply unit GWA1700                                  |
| Standard                                     | 2014/35/EU, 2014/30/EU, 2011/65/EU + 2015/863, EN           | Working temperature | -5 ÷ +45 °C                                                          |
|                                              | 62368-1, EN 55032, EN 55035, EN IEC 63000                   |                     |                                                                      |
| Relative humidity (non-condensative) Max 93% |                                                             | IP degree           | IP20                                                                 |
| Functions                                    | System information/status with messages on the display and  | Material            | Painted technopolymer                                                |
|                                              | notifications by RGB LED strips.                            |                     |                                                                      |
| Finishing                                    | Opaque finish                                               | Glow wire test      | 650 °C                                                               |
| Thermo-pressure with ball 70 °C              |                                                             | Family              | EGO SMART                                                            |
| User interface                               | The plate is equipped with a dot-matrix display and RGB LED |                     |                                                                      |
|                                              | strips                                                      |                     |                                                                      |