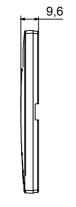

|
| Finishing                   | Opaque finish                                            | Glow wire test      | 650 °C                                                               |
| Thermo-pressure with ball   | 70 °C                                                    | Family              | EGO SMART                                                            |
| User interface The          | plate is equipped with a dot-matrix display and RGB LED  |                     |                                                                      |
|                             | strips                                                   |                     |                                                                      |

### **DIMENSIONAL**





#### TECHNICAL SYMBOLOGY



## STANDARDS/APPROVALS