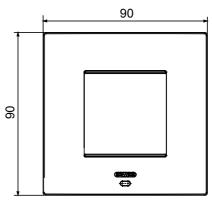

|
| Finishing                   | Opaque finish                                            | Glow wire test      | 650 °C                                                               |
| Thermo-pressure with ball   | 70 °C                                                    | Family              | EGO SMART                                                            |
| User interface The          | plate is equipped with a dot-matrix display and RGB LED  |                     |                                                                      |
|                             | strips                                                   |                     |                                                                      |

### **DIMENSIONAL**





#### TECHNICAL SYMBOLOGY



## STANDARDS/APPROVALS