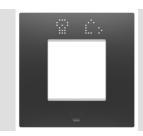

# GW16022SDB

**CHORUSMART - Domestic range** 

Smart plate can be used with Home Gateway for "CONNECTED SMART HOME" solutions. The EGO SMART plates integrate with the connected devices of the ChoruSmart system, they go beyond pure aesthetics and become an element of interaction with the user. The plates communicate with the other connected devices and, using RGB perimeter LED strips and a graphic display, can communicate operating statuses and any alarms detected by the smart functions that control the home to the user. The traditional EGO SMART and EGO plates can be used in the same system as they are designed to blend in perfectly.

| Colour                      | Satin black                                              | Description         | 2 modules                                                            |
|-----------------------------|----------------------------------------------------------|---------------------|----------------------------------------------------------------------|
| For support codes           | GW16821N, GW16822N                                       | Power supply        | Via one of the suitable connected devices installed within it or via |
|                             |                                                          |                     | dedicated power supply unit GWA1700                                  |
| Standard                    | 2014/35/EU, 2014/30/EU, 2011/65/EU + 2015/863, EN        | Working temperature | -5 ÷ +45 °C                                                          |
|                             | 62368-1, EN 55032, EN 55035, EN IEC 63000                |                     |                                                                      |
| Relative humidity (non-cond | ensative) Max 93%                                        | IP degree           | IP20                                                                 |
| Functions Sys               | stem information/status with messages on the display and | Material            | Painted technopolymer                                                |
|                             | notifications by RGB LED strips.                         |                     |                                                                      |
| Finishing                   | Opaque finish                                            | Glow wire test      | 650 °C                                                               |
| Thermo-pressure with ball   | 70 °C                                                    | Family              | EGO SMART                                                            |
| User interface The          | plate is equipped with a dot-matrix display and RGB LED  |                     |                                                                      |
|                             | strips                                                   |                     |                                                                      |